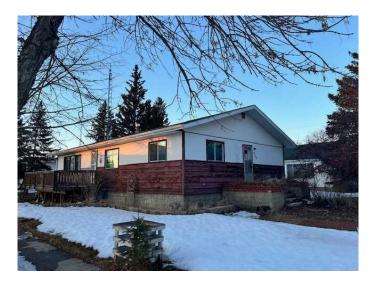

## \$114,900

6 Bedroom, 3.00 Bathroom, 1,500 sqft Residential on 0.22 Acres

Forestburg, Forestburg, Alberta

This 1500 sqft home has potential to be a great home, with income potential. The home has 3 bedrooms on the main floor and 3 bedrooms downstairs. Large kitchen and dining room on the main floor. The basement has a kitchen and dining area as well. There are laundry hook ups on both floors. Situated on a large corner lot close to downtown. This could be the property you have been waiting for.

Built in 1958

#### **Essential Information**

MLS® # A2199057 Price \$114,900

Bedrooms 6
Bathrooms 3.00
Full Baths 2
Half Baths 1

Square Footage 1,500 Acres 0.22 Year Built 1958

Type Residential
Sub-Type Detached
Style Bungalow
Status Active

# **Community Information**

Address 4702 51 Street

Subdivision Forestburg
City Forestburg

County Flagstaff County

Province Alberta
Postal Code T0B 1N0

#### **Exterior**

Exterior Features Fire Pit

Lot Description Back Yard, Corner Lot, Front Yard, Landscaped, Lawn, Few Trees

Roof Asphalt Shingle

Construction Wood Frame

Foundation Poured Concrete