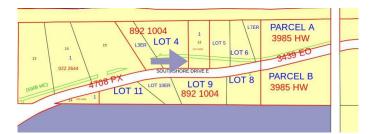

## \$210,000 - Block 1, Lot 12 Southshore Drive E, Widewater

MLS® #A2199128

## **Community Information**

| Address     | Block 1, Lot 12 Southshore Drive E |
|-------------|------------------------------------|
| Subdivision | NONE                               |
| City        | Widewater                          |

| County<br>Province<br>Postal Code | Lesser Slave River No. 124, M.D. of<br>Alberta<br>T0G 2M0           |  |
|-----------------------------------|---------------------------------------------------------------------|--|
| Amenities<br>Utilities            | Electricity at Lot Line, Natural Gas at Lot Line, Water At Lot Line |  |
| Exterior                          |                                                                     |  |
| Lot Description                   | Few Trees, Lake                                                     |  |
| Additional Information            |                                                                     |  |
| Date Listed                       | March 6th, 2025                                                     |  |
| Days on Market                    | 30                                                                  |  |
| Zoning                            | 103 Residential Vacant                                              |  |
| Listing Details                   |                                                                     |  |