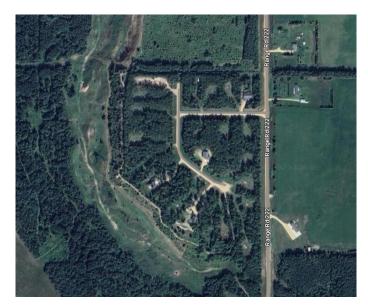

# \$64,500

0 Bedroom, 0.00 Bathroom, Land on 1.09 Acres

NONE, Rural Athabasca County, Alberta

A harmonious blend of modern comforts in the country, partially cleared 1.09 acre lot with POWER, NATURAL GAS and MUNICIPAL WATER already at the property line. Majority of the subdivision remains heavily treed to provide privacy, and has nearby access to the Trans Canada Trail System that runs along the valley. If you enjoy spending your spare time outdoors, Athabasca County has and abundance of lakes and crown land, only a short drive in any direction will have something for you. Centrally located only minutes from Athabasca, 1 hr 20 min to St Albert, and 3 hrs to Fort McMurray. To truly appreciate this beautiful and guiet subdivision, be sure to experience the trail system that borders the valley. The lookout platform is a great place to take in the amazing views of the valley. Subdivision is partially fenced. You won't find a more affordable opportunity to build a home in the country.