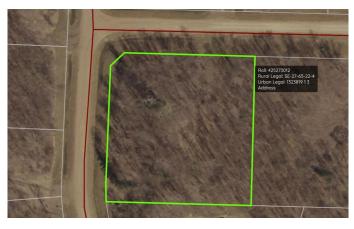

# \$64,500 - 48, 654036 Range Road 222, Rural Athabasca County

MLS® #A2199141

# \$64,500

0 Bedroom, 0.00 Bathroom, Land on 1.09 Acres

NONE, Rural Athabasca County, Alberta

A harmonious blend of modern comforts in the country, partially cleared 1.09 acre lot with POWER, NATURAL GAS and MUNICIPAL WATER already at the property line. Majority of the subdivision remains heavily treed to provide privacy, and has nearby access to the Trans Canada Trail System that runs along the valley. If you enjoy spending your spare time outdoors, Athabasca County has and abundance of lakes and crown land, only a short drive in any direction will have something for you. Centrally located only minutes from Athabasca, 1 hr 20 min to St Albert, and 3 hrs to Fort McMurray. To truly appreciate this beautiful and guiet subdivision, be sure to experience the trail system that borders the valley. The lookout platform is a great place to take in the amazing views of the valley. Subdivision is partially fenced. You won't find a more affordable opportunity to build a home in the country.

# **Community Information**

| Address     | 48, 654036 Range Road 222 |
|-------------|---------------------------|
| Subdivision | NONE                      |
| City        | Rural Athabasca County    |
| County      | Athabasca County          |
| Province    | Alberta                   |
| Postal Code | T9S 2A5                   |