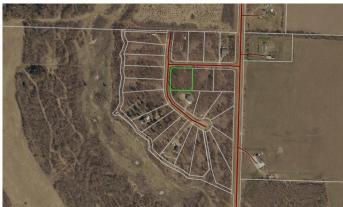

# \$64,500

0 Bedroom, 0.00 Bathroom, Land on 1.09 Acres

NONE, Rural Athabasca County, Alberta

A harmonious blend of modern comforts in the country, partially cleared 1.09 acre lot with POWER, NATURAL GAS and MUNICIPAL WATER already at the property line. Majority of the subdivision remains heavily treed to provide privacy, and has nearby access to the Trans Canada Trail System that runs along the valley. If you enjoy spending your spare time outdoors, Athabasca County has and abundance of lakes and crown land, only a short drive in any direction will have something for you. Centrally located only minutes from Athabasca, 1 hr 20 min to St Albert, and 3 hrs to Fort McMurray. To truly appreciate this beautiful and guiet subdivision, be sure to experience the trail system that borders the valley. The lookout platform is a great place to take in the amazing views of the valley. Subdivision is partially fenced. You won't find a more affordable opportunity to build a home in the country.