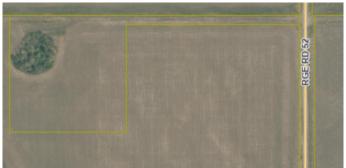

### \$179,900

0 Bedroom, 0.00 Bathroom, Land on 10.01 Acres

NONE, Rural Grande Prairie No. 1, County of, Alberta

Rare opportunity to own a larger parcel of land at an affordable price! This 10+ acre parcel is located a short drive out of GP. There's a great opportunity to set this property up for your business or for animals! CR-5 ZONING!

## **Community Information**

Address Se-15-73-5-w6 Range Road 52

Subdivision NONE

City Rural Grande Prairie No. 1, County of

County Grande Prairie No. 1, County of

Province Alberta
Postal Code T0H 3C0