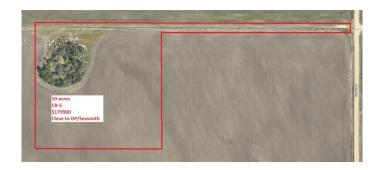

### \$179,900

0 Bedroom, 0.00 Bathroom, Land on 10.01 Acres

NONE, Rural Grande Prairie No. 1, County of, Alberta

Rare opportunity to own a larger parcel of land at an affordable price! This 10+ acre parcel is located a short drive out of GP. There's a great opportunity to set this property up for your business or for animals! CR-5 ZONING!

#### **Essential Information**

MLS® # A2199434 Price \$179,900

Bathrooms 0.00
Acres 10.01
Type Land

Sub-Type Residential Land

Status Active

#### **Additional Information**

Date Listed March 5th, 2025

Days on Market 46

Zoning CR-5