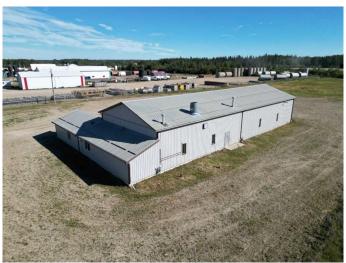

### \$6,500

0 Bedroom, 0.00 Bathroom, Commercial on 4.79 Acres

NONE, Rural Yellowhead County, Alberta

For Lease – 4,400 Sq Ft Commercial Shop + 840 Sq Ft Office/Boardroom Space.

This property offers 4.79 acres in the Mizera Industrial Park, conveniently located just off Highway 16, east of Edson. The office area includes two offices, a boardroom, a 2-piece bathroom, and a large storage room.

The shop is heated by a combination of in-floor and radiant heating systems and features two 14' overhead doors and a 2-piece washroom. The yard is fully fenced with security gates and offers ample space for parking or storing large trucks and equipment. The property includes over 2 acres of finished land, with an additional 2.8 acres ready for gravel. Zoned RI (Rural Industrial).