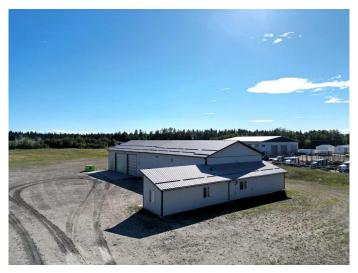

### \$6,500

0 Bedroom, 0.00 Bathroom, Commercial on 4.79 Acres

NONE, Rural Yellowhead County, Alberta

For Lease – 4,400 Sq Ft Commercial Shop + 840 Sq Ft Office/Boardroom Space.

This property offers 4.79 acres in the Mizera Industrial Park, conveniently located just off Highway 16, east of Edson. The office area includes two offices, a boardroom, a 2-piece bathroom, and a large storage room.

The shop is heated by a combination of in-floor and radiant heating systems and features two 14' overhead doors and a 2-piece washroom. The yard is fully fenced with security gates and offers ample space for parking or storing large trucks and equipment. The property includes over 2 acres of finished land, with an additional 2.8 acres ready for gravel. Zoned RI (Rural Industrial).