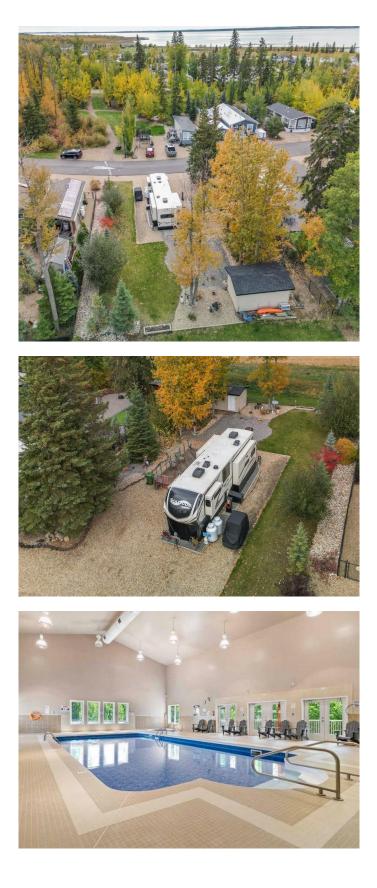

#### \$249,900

0 Bedroom, 0.00 Bathroom, Land on 0.14 Acres

Raymond Shores, Rural Ponoka County, Alberta

GET READY FOR LAKE LIFE with the family at Raymond Shores RV Resort on Gull Lake! You will not want to miss out on the chance to secure one of the few PREMIUM lots you can find at this resort. This one comes with a LUXURY 2019 385GK-R SOLITUDE, 38.5' 5TH WHEEL RV, skirted & insulated so you are set up for YEAR ROUND ENJOYMENT! Includes one year of on-site warranty. A stunning custom unit that has been fully upgraded with all the bells and whistles from elegant crown moulding, a retractable tv/entertainment centre, to your power reclining, heated & MASSAGING theatre seats. You will never have to worry about storage, everywhere you look this unit has handy compartments including a pull out ottoman under the master bed, a massive pass-through storage area from the exterior, and an oversized closet in the master. Along with a cozy queen bed, you have a sleeper sofa in the living room, and the outdoor shed could easily be converted into a bunkhouse for guests. Enjoy peace and tranquility in your beautifully landscaped lot, that backs onto a picturesque pasture where you watch the wildlife roam. Another rare feature of this lot is it sits next to an easement which adds even more space and privacy! The community features beautiful walking paths, a clubhouse with an indoor pool/hot tub, fitness centre,

theatre room and even a crafts room for the kids! Enjoy a game of pickle-ball at the courtyard or gather with friends at the community beach area. Access to the grounds is gated and conveniently operated with an app on your phone so no more having to meet your guests at the gate! Beat the rush for lake lots and book your showing today!

#### Amenities

| Amenities | Beach Access, Fitness Center, Party Room, Recreation Facilities, Snow |
|-----------|-----------------------------------------------------------------------|
|           | Removal, Boating, Clubhouse, Coin Laundry, Indoor Pool, Park, Spa/Hot |
|           | Tub, Storage                                                          |