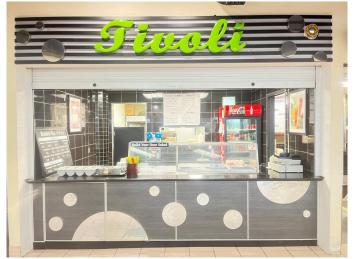

### \$450,000

0 Bedroom, 0.00 Bathroom, Commercial on 0.00 Acres

NONE, Lethbridge, Alberta

HIROBA & TIVOLI, 2 Kiosks side by side with exclusive rights to their genres of food in the Student Union Building cafeteria area. Other businesses also have their exclusive rights on genre of foods. Cooking ventilation systems cleaned every 6 months. Please note – The above rent does not include common area fees and utility fees. THE STUDENTS' UNION, THE UNIVERSITY OF LETHBRIDGE to approve the buyers as they are the owner & landlords of this building.