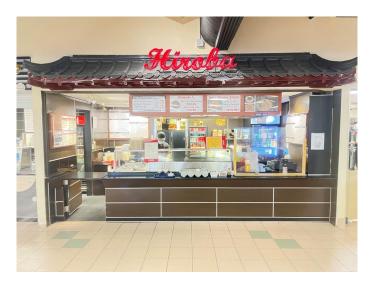

### \$450,000

0 Bedroom, 0.00 Bathroom, Commercial on 0.00 Acres

NONE, Lethbridge, Alberta

HIROBA & TIVOLI, 2 Kiosks side by side with exclusive rights to their genres of food in the Student Union Building cafeteria area. Other businesses also have their exclusive rights on genre of foods. Cooking ventilation systems cleaned every 6 months. Please note – The above rent does not include common area fees and utility fees. THE STUDENTS' UNION, THE UNIVERSITY OF LETHBRIDGE to approve the buyers as they are the owner & landlords of this building.