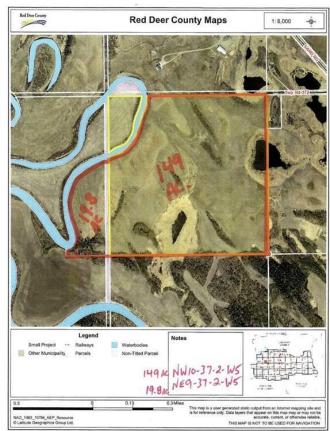

# \$1,100,000

0 Bedroom, 0.00 Bathroom, Land on 168.80 Acres

NONE, Rural Red Deer County, Alberta

NW 10-37-2-W5 â€" 168.8 acres of Prime Pasture, Hayland & Riverfront Beauty with Development Potential located only 10-15 minutes southwest of Sylvan land just off the Sand Road and TWP 372 listed at only \$1,100,000!

A rare and exceptional opportunity awaits with this 168.8 acre parcel of stunning pasture and hayland, featuring a half-mile of Medicine River frontage and stunning natural landscapes. It has one of the highest panoramic view points; just one of several beautiful possible building sites. If you've been searching for the perfect blend of productive land, natural beauty, and endless potential, this is it!

Currently, 60 acres are used for hay production, while the remainder is rented out for pasture. The land offers good fences along the north and south borders, while the east fence is serviceable and cross-fencing will need some attention. With power and natural gas to the fence line, and county access improvements is in the works, this is a prime location to build your private dream home, ranch, or weekend retreat.