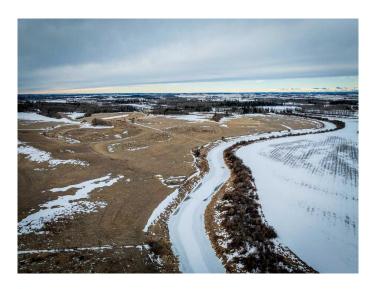

# \$1,100,000

0 Bedroom, 0.00 Bathroom, Land on 168.80 Acres

NONE, Rural Red Deer County, Alberta

NW 10-37-2-W5 â€" 168.8 acres of Prime Pasture, Hayland & Riverfront Beauty with Development Potential located only 10-15 minutes southwest of Sylvan land just off the Sand Road and TWP 372 listed at only \$1,100,000!

A rare and exceptional opportunity awaits with this 168.8 acre parcel of stunning pasture and hayland, featuring a half-mile of Medicine River frontage and stunning natural landscapes. It has one of the highest panoramic view points; just one of several beautiful possible building sites. If you've been searching for the perfect blend of productive land, natural beauty, and endless potential, this is it!

Currently, 60 acres are used for hay production, while the remainder is rented out for pasture. The land offers good fences along the north and south borders, while the east fence is serviceable and cross-fencing will need some attention. With power and natural gas to the fence line, and county access improvements is in the works, this is a prime location to build your private dream home, ranch, or weekend retreat.