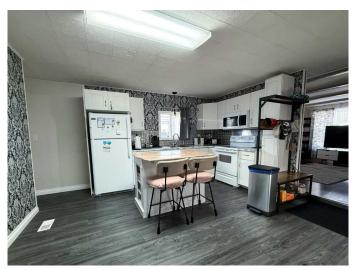

# \$79,900

2 Bedroom, 1.00 Bathroom, 1,088 sqft Mobile on 0.00 Acres

Terrace Heights, Hinton, Alberta

This charming 2-bedroom, 1-bathroom mobile home has been beautifully renovated, offering modern finishes and a cozy living space. With updated flooring and stylish upgrades throughout, it's ready to move in and enjoy. Perfectly suited for those seeking an affordable and low-maintenance home, this mobile home is ideal for first-time buyers or anyone looking to downsize. Outside features a large covered patio and a large fully fenced yard with a powered shed. Conveniently located near shopping and local amenities, it provides the perfect balance of comfort and convenience.

#### **Amenities**

Parking Spaces 2

Parking Pad, RV Access/Parking

Interior

Appliances Electric Stove, Microwave, Refrigerator, Washer/Dryer, Window

Coverings, Wall/Window Air Conditioner

Heating Forced Air, Natural Gas