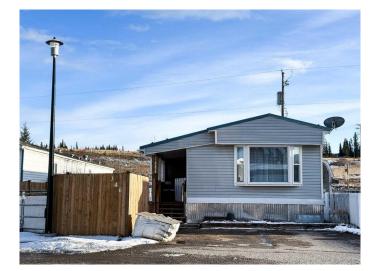

# \$79,900 - 346, 133 Jarvis Street, Hinton

MLS® #A2199954

# \$79,900

2 Bedroom, 1.00 Bathroom, 1,088 sqft Mobile on 0.00 Acres

Terrace Heights, Hinton, Alberta

This charming 2-bedroom, 1-bathroom mobile home has been beautifully renovated, offering modern finishes and a cozy living space. With updated flooring and stylish upgrades throughout, it's ready to move in and enjoy. Perfectly suited for those seeking an affordable and low-maintenance home, this mobile home is ideal for first-time buyers or anyone looking to downsize. Outside features a large covered patio and a large fully fenced yard with a powered shed. Conveniently located near shopping and local amenities, it provides the perfect balance of comfort and convenience.