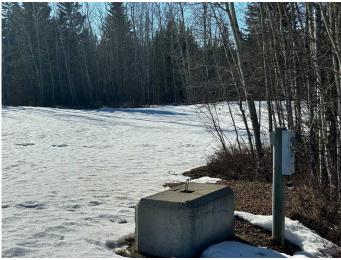

## \$69,900

0 Bedroom, 0.00 Bathroom, Land on 0.52 Acres

NONE, Athabasca, Alberta

Vacant lot at Westwind with a countryside view! Located on the far east end of Westwind is this 0.52 acre square lot. Power meter, municipal water and septic system are all on the lot, with only gas needing to be brought in from the lot line. Westwind is a community south of Athabasca, AB that provides residents with a convenient and comfortable living environment. Amenities at Westwind include common areas, playgrounds, and convenient parking options. The community strives to create a welcoming and inclusive atmosphere for all individuals seeking a place to call home.