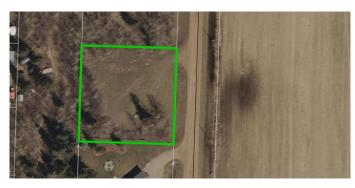

## \$69,900

0 Bedroom, 0.00 Bathroom, Land on 0.52 Acres

NONE, Athabasca, Alberta

Vacant lot at Westwind with a countryside view! Located on the far east end of Westwind is this 0.52 acre square lot. Power meter, municipal water and septic system are all on the lot, with only gas needing to be brought in from the lot line. Westwind is a community south of Athabasca, AB that provides residents with a convenient and comfortable living environment. Amenities at Westwind include common areas, playgrounds, and convenient parking options. The community strives to create a welcoming and inclusive atmosphere for all individuals seeking a place to call home.

#### **Community Information**

| Address     | #222, 660022 - Range Road 225.5 (unit 57) |
|-------------|-------------------------------------------|
| Subdivision | NONE                                      |
| City        | Athabasca                                 |