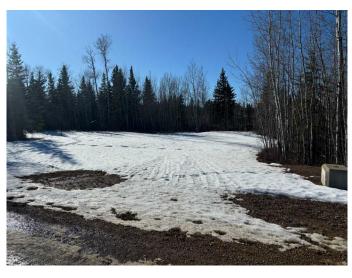

## \$69,900

0 Bedroom, 0.00 Bathroom, Land on 0.52 Acres

NONE, Athabasca, Alberta

Vacant lot at Westwind with a countryside view! Located on the far east end of Westwind is this 0.52 acre square lot. Power meter, municipal water and septic system are all on the lot, with only gas needing to be brought in from the lot line. Westwind is a community south of Athabasca, AB that provides residents with a convenient and comfortable living environment. Amenities at Westwind include common areas, playgrounds, and convenient parking options. The community strives to create a welcoming and inclusive atmosphere for all individuals seeking a place to call home.