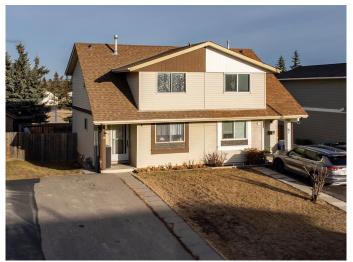

## \$479,900

4 Bedroom, 3.00 Bathroom, 1,072 sqft Residential on 0.09 Acres

Forest Heights, Calgary, Alberta

MOVE-IN READY, FULLY renovated from top to bottom TWO story home in a quiet cul de sac in FONDA, THREE bedrooms up and full bath then another bedroom and a full bath in the basement with another KITCHEN, vinyl flanks all through out the house with QUARTZ counter tops, stainless steel appliances both in the main and in the basement and with a deck at the back...Front yard has driveway to fit 2-3 vehicles then playground right back off the backyard for outdoor activities! Conveniently location with access to nearby schools, shopping centers, restaurants and amenities a lot more..Dont miss the opportunity to see this lovely home!

Year Built 1977

Type Residential

Sub-Type Semi Detached

Style 2 Storey, Side by Side

Status Active

#### **Exterior**

Exterior Features Private Yard

Lot Description Back Yard, Backs on to Park/Green Space, Low Maintenance

Landscape, Cul-De-Sac, Dog Run Fenced In

Roof Asphalt Shingle

Construction Vinyl Siding, Wood Frame