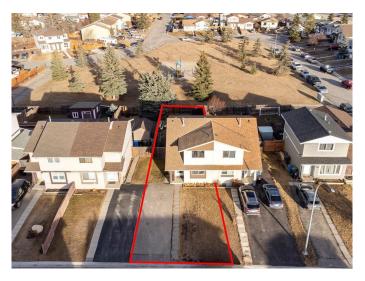

## \$479,900

4 Bedroom, 3.00 Bathroom, 1,072 sqft Residential on 0.09 Acres

Forest Heights, Calgary, Alberta

MOVE-IN READY, FULLY renovated from top to bottom TWO story home in a quiet cul de sac in FONDA, THREE bedrooms up and full bath then another bedroom and a full bath in the basement with another KITCHEN, vinyl flanks all through out the house with QUARTZ counter tops, stainless steel appliances both in the main and in the basement and with a deck at the back...Front yard has driveway to fit 2-3 vehicles then playground right back off the backyard for outdoor activities! Conveniently location with access to nearby schools, shopping centers, restaurants and amenities a lot more..Dont miss the opportunity to see this lovely home!

## **Community Information**

Address 11b, 11 Fonda Green Se

Subdivision Forest Heights

City Calgary
County Calgary
Province Alberta
Postal Code T2A5S4

#### **Exterior**

Exterior Features Private Yard

Lot Description Back Yard, Backs on to Park/Green Space, Low Maintenance

Landscape, Cul-De-Sac, Dog Run Fenced In

Roof Asphalt Shingle

Construction Vinyl Siding, Wood Frame