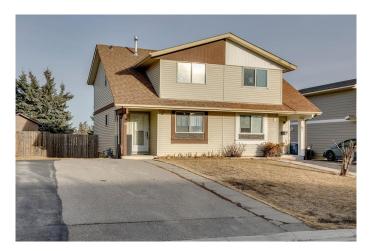

## \$479,900

4 Bedroom, 3.00 Bathroom, 1,072 sqft Residential on 0.09 Acres

Forest Heights, Calgary, Alberta

MOVE-IN READY, FULLY renovated from top to bottom TWO story home in a quiet cul de sac in FONDA, THREE bedrooms up and full bath then another bedroom and a full bath in the basement with another KITCHEN, vinyl flanks all through out the house with QUARTZ counter tops, stainless steel appliances both in the main and in the basement and with a deck at the back...Front yard has driveway to fit 2-3 vehicles then playground right back off the backyard for outdoor activities! Conveniently location with access to nearby schools, shopping centers, restaurants and amenities a lot more..Dont miss the opportunity to see this lovely home!

Year Built 1977

Type Residential

Sub-Type Semi Detached

Style 2 Storey, Side by Side

Status Active

#### **Exterior**

Exterior Features Private Yard

Lot Description Back Yard, Backs on to Park/Green Space, Low Maintenance

Landscape, Cul-De-Sac, Dog Run Fenced In

Roof Asphalt Shingle

Construction Vinyl Siding, Wood Frame