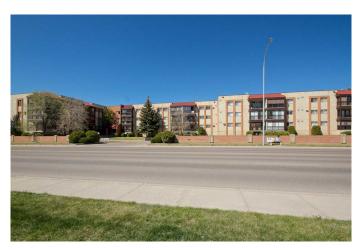

# \$239,500 - 134, 1480 Southview Drive Se, Medicine Hat

MLS® #A2200217

# \$239,500

2 Bedroom, 2.00 Bathroom, 1,271 sqft Residential on 0.00 Acres

Southview-Park Meadows, Medicine Hat, Alberta

LOCATION LOCATION!! A "PET FRIENDLY― CONDO THAT SHOWS 10/10! This 1271 SQ FT 2 BEDROOM, 2 bath condo is in pristine shape and offers a large living room with NEWER flooring! There's also a 3 SEASON SCREENED IN SUNDECK! (Deck shades only 2 years old!) The large well thought out kitchen also has NEWER flooring a full appliance package (stove only 3 years old), and boasts under cabinet lighting! Spacious dining area has a lots of room for family gatherings and there is also a beautiful built in china cabinet! There are 2 nice size bedrooms, with the primary having a 3 pc ensuite, and the main bath is host to a 4 pce. There is tons of storage options here, including the storage unit in the underground parking. The in-suite laundry has lots of storage space, and the washer is only 3 years old. You can stay cool and comfortable in the summer with the newer window A/C unit that is only 2 years old! Can't beat the underground parking that will keep your vehicle warm in the winter months! The deck is screened in, and offers lots of privacy with the newer deck shades. This PET FRIENDLY (restrictions apply) building has many amenities including a recreation room, games room, fitness room & more! Located close to shopping, banks coffee shops, parks and more! Condo fee of \$804.29 includes HEAT, WATER, SEWER, **ELECTRICITY, EXTERIOR INSURANCE &** EXTERIOR MAINTENANCE, GARBAGE