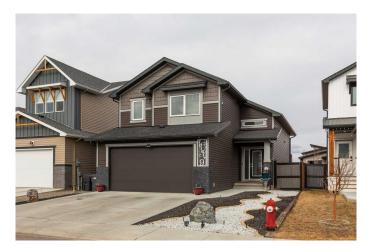

## \$575,000

5 Bedroom, 4.00 Bathroom, 1,558 sqft Residential on 0.09 Acres

Garry Station, Lethbridge, Alberta

Located on a quiet street in the beautiful neighbourhood of Garry Station, this spacious bi-level boasts elegant modern finishes and an open floorpan that is sure to please! As you walk into the home you are greeted by a grand staircase with glass details. The main floor includes a large kitchen and dining room leading to the attached deck on the back of the house. The living room with gas fireplace gives plenty of space for life and entertainment. With 2 bedrooms on the main floor, the master suite above the garage and 2 more bedrooms in the basement, you have plenty of room for a growing family. The basement bar with full size fridge offers endless possibilities for utilizing the basement. There are so many great features, you need to see it for yourself! Don't wait, check it out today!

### **Essential Information**

MLS® # A2200236 Price \$575,000

Bedrooms 5

Bathrooms 4.00

Full Baths 4

Square Footage 1,558
Acres 0.09
Year Built 2019

Type Residential

Sub-Type Detached
Style Bi-Level
Status Active