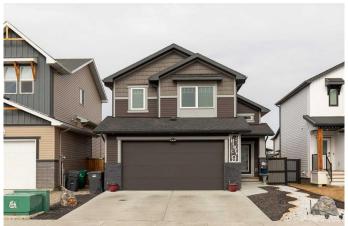

## \$575,000

5 Bedroom, 4.00 Bathroom, 1,558 sqft Residential on 0.09 Acres

Garry Station, Lethbridge, Alberta

Located on a quiet street in the beautiful neighbourhood of Garry Station, this spacious bi-level boasts elegant modern finishes and an open floorpan that is sure to please! As you walk into the home you are greeted by a grand staircase with glass details. The main floor includes a large kitchen and dining room leading to the attached deck on the back of the house. The living room with gas fireplace gives plenty of space for life and entertainment. With 2 bedrooms on the main floor, the master suite above the garage and 2 more bedrooms in the basement, you have plenty of room for a growing family. The basement bar with full size fridge offers endless possibilities for utilizing the basement. There are so many great features, you need to see it for yourself! Don't wait, check it out today!