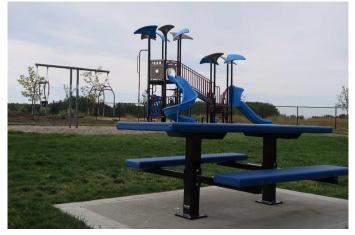

#### \$109,900

0 Bedroom, 0.00 Bathroom, Land on 0.25 Acres

Metcalf Ridge, Lacombe, Alberta

Build your dream home on this lot situated cross from the park in Metcalf Ridge! This family-friendly community offers easy access to Highway 12, a large park with walking trails and picnic areas. Whether you're looking for a starter home or an upgrade, Metcalf Ridge lots are available to suit a range of house sizes.