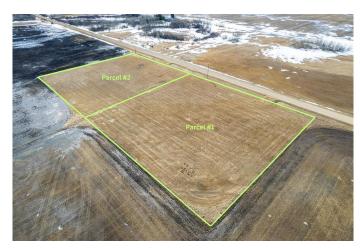

## \$92,000

0 Bedroom, 0.00 Bathroom, Land on 2.47 Acres

NONE, Rural Sturgeon County, Alberta

Property for Sale by UNRESERVED Auction â€" May 27-29, 2025

This property will be sold UNRESERVED via auction, starting May 27-29, 2025. Bidding will take place through the Team Auctions website, where full terms and conditions are available. This is lot 3 on title and on the auction website this is Parcel 1.

Check out A 2200277 as well as there are two of these spacious lots and they are located side by side, each offering 2.47 acres of prime land. Whether you're looking to invest in one or both, these properties present great potential. For details on the second lot, refer to A2200277