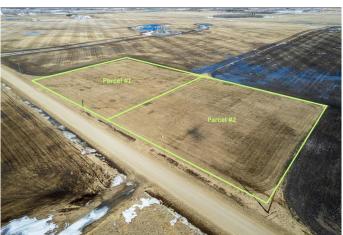

## \$92,000

0 Bedroom, 0.00 Bathroom, Land on 2.47 Acres

NONE, Rural Sturgeon County, Alberta

Property for Sale by UNRESERVED Auction â€" May 27-29, 2025

This property will be sold UNRESERVED via auction, starting May 27-29, 2025. Bidding will take place through the Team Auctions website, where full terms and conditions are available. This is lot 3 on title and on the auction website this is Parcel 1.

Check out A 2200277 as well as there are two of these spacious lots and they are located side by side, each offering 2.47 acres of prime land. Whether you're looking to invest in one or both, these properties present great potential. For details on the second lot, refer to A2200277