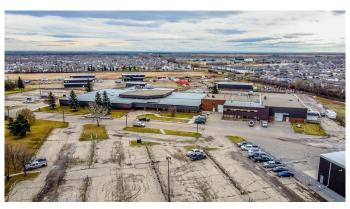

# **\$9 - 103, 11039 78 Avenue, Grande Prairie**

MLS® #A2200303

\$9

0 Bedroom, 0.00 Bathroom, Commercial on 0.00 Acres

Richmond Industrial Park, Grande Prairie, Alberta

HIGH QUALITY OFFICE SPACE LOCATED IN A GREAT OFFICE COMPLEX IN SOUTHWEST GRANDE PRAIRIE. This 6354sq.ft. space can suit a variety of different types of work environments and can be modified to fit your needs if needed. Currently offers a large reception or open work area, up to 8 private offices, two more additional open work areas( could be converted to additional offices), board room area, kitchen area. The building has an exterior entrance directly adjacent to the space, options for additional interior or exterior storage space, tons of parking, fibre internet, common lounge area and much more. This space is well priced for the quality of it and the Landlord is willing to consider leasehold improvements and creative lease terms to find the right tenant. Base Rent(\$8.60/sq.ft.)= \$4553.70/month. Net Rent(\$10.46)= \$5633.88/month. Total Cost= \$10,187.58 + GST per month. All Utilities are included. Call a commercial Realtor today for further information or to arrange a viewing.

#### **Community Information**

Address 103, 11039 78 Avenue

Subdivision Richmond Industrial Park

City Grande Prairie

County Grande Prairie

Province Alberta

Postal Code T8W 2J7