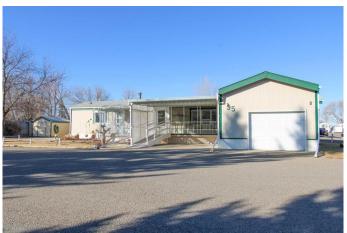

# \$214,900 - 95, 1712 23 Street, Coaldale

MLS® #A2200317

# \$214,900

3 Bedroom, 2.00 Bathroom, 1,143 sqft Mobile on 0.00 Acres

NONE, Coaldale, Alberta

Spacious mobile home on a corner lot in the Garden Grove Park is ready for it's new family! Large and inviting, this home is perfect for families of all ages. This home offers a private primary bedroom with it's own ensuite including a walk in shower and two more bedrooms with another full bath. The enclosed front veranda is a perfect way to enjoy a relaxing evening watching the stars or sipping that morning coffee while watching the sun rise. This great home also has a single attached heated garage with loft storage room and a wheelchair ramp for anyone with mobility issues. Schedule your showing with your favourite REALTOR® today!