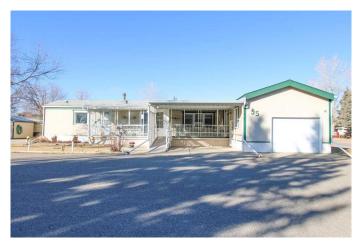

# \$214,900 - 95, 1712 23 Street, Coaldale

MLS® #A2200317

# \$214,900

3 Bedroom, 2.00 Bathroom, 1,143 sqft Mobile on 0.00 Acres

NONE, Coaldale, Alberta

Spacious mobile home on a corner lot in the Garden Grove Park is ready for it's new family! Large and inviting, this home is perfect for families of all ages. This home offers a private primary bedroom with it's own ensuite including a walk in shower and two more bedrooms with another full bath. The enclosed front veranda is a perfect way to enjoy a relaxing evening watching the stars or sipping that morning coffee while watching the sun rise. This great home also has a single attached heated garage with loft storage room and a wheelchair ramp for anyone with mobility issues. Schedule your showing with your favourite REALTOR® today!