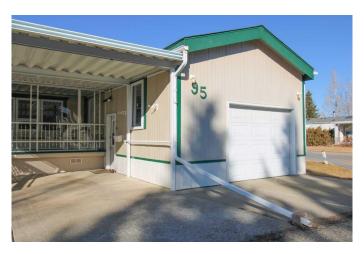

# \$214,900 - 95, 1712 23 Street, Coaldale

MLS® #A2200317

# \$214,900

3 Bedroom, 2.00 Bathroom, 1,143 sqft Mobile on 0.00 Acres

NONE, Coaldale, Alberta

Spacious mobile home on a corner lot in the Garden Grove Park is ready for it's new family! Large and inviting, this home is perfect for families of all ages. This home offers a private primary bedroom with it's own ensuite including a walk in shower and two more bedrooms with another full bath. The enclosed front veranda is a perfect way to enjoy a relaxing evening watching the stars or sipping that morning coffee while watching the sun rise. This great home also has a single attached heated garage with loft storage room and a wheelchair ramp for anyone with mobility issues. Schedule your showing with your favourite REALTOR® today!