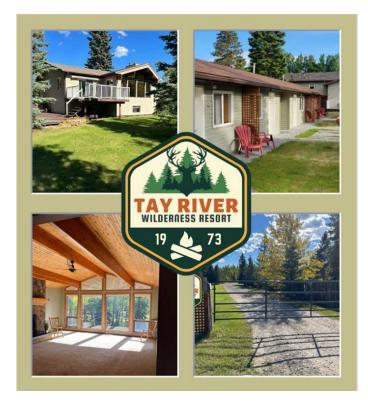

## \$644,900

0 Bedroom, 0.00 Bathroom, Commercial on 0.00 Acres

Boundary, Rural Clearwater County, Alberta

Don't miss out on this amazing opportunity to LIVE, WORK, and PLAY in the heart of West Central Alberta! Located approximately 30 kms (17 minutes) directly west of Caroline. This unique package includes a lovely income generating home(lot 22)(2832 sq ft of living space), lot 23(90k value) and a popular, clean and comfortable 6 Unit lodge(lot 21) with the opportunity to purchase all unsold lots in part or as a whole package. These lots are always in high demand. Add a few cool "glamping― tents in the yard, and you can further maximize your income potential. There is also an opportunity for a salaried position as a site manager, if desired. Established in 1973, with the lodge being the only accommodation in the area, this much-loved former campground is nestled in the stunning and pristine David Thompson Country. It is the perfect home away from home for outdoor enthusiasts and adventure loving families, and is known by many to have the "best hunting and fly fishing in the world―! Situated right at the base of thousands of acres of crown land, you and your guests can quad right from your site! It is also terrific for sledding, mountain biking, hiking, and more. The opportunities are endless! Tay River Wilderness Resort is surrounded by views of the majestic Rocky Mountains, as well as countless beautiful lakes, rivers and waterfalls.

Don't miss this chance to become a part of this wonderful wilderness community! Load up your family, your toys, and head west.

Chances are you may never want to leave! If a business is all you are after the motel (6 rooms and a laundry room) it can be purchased separately for \$245,900 as it has its own title. The the house could sell with its own title for \$399,000 making this a GREAT family venture. Check out the video link!!