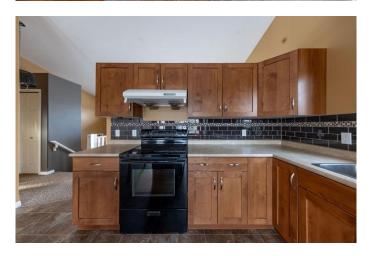

## \$395,000

5 Bedroom, 3.00 Bathroom, 1,293 sqft Residential on 0.14 Acres

Parkview Estates, Lloydminster, Alberta

This spacious bi-level home on the Alberta side of Lloydminster offers 5 bedrooms, 3 bathrooms, and a bright, open layout perfect for family living. The main floor features a large living room, functional kitchen with island and pantry, and a dining area that leads to a fully fenced backyard with a deck. The primary suite includes a private ensuite, while two more bedrooms and a 4-piece bathroom complete the level. Downstairs, the finished basement boasts a huge family room, two bedrooms, another bathroom, and ample storage. A double attached garage with openers and RV parking add convenience. Located near Holy Rosary and St. Thomas schools, shopping, and parks, this move-in-ready home is waiting for you! Book your showing today!

#### Interior

Interior Features High Ceilings, Kitchen Island, Laminate Counters, No Animal Home,

Pantry, Vinyl Windows, Walk-In Closet(s)

Appliances Dishwasher, Range Hood, Refrigerator, Stove(s)

Heating Forced Air