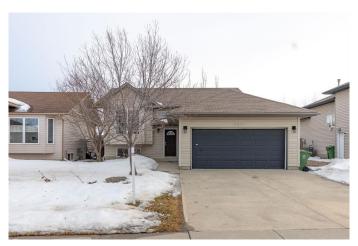

# \$395,000 - 6817 39a Street, Lloydminster

MLS® #A2200379

## \$395,000

5 Bedroom, 3.00 Bathroom, 1,293 sqft Residential on 0.14 Acres

Parkview Estates, Lloydminster, Alberta

This spacious bi-level home on the Alberta side of Lloydminster offers 5 bedrooms, 3 bathrooms, and a bright, open layout perfect for family living. The main floor features a large living room, functional kitchen with island and pantry, and a dining area that leads to a fully fenced backyard with a deck. The primary suite includes a private ensuite, while two more bedrooms and a 4-piece bathroom complete the level. Downstairs, the finished basement boasts a huge family room, two bedrooms, another bathroom, and ample storage. A double attached garage with openers and RV parking add convenience. Located near Holy Rosary and St. Thomas schools, shopping, and parks, this move-in-ready home is waiting for you! Book your showing today!