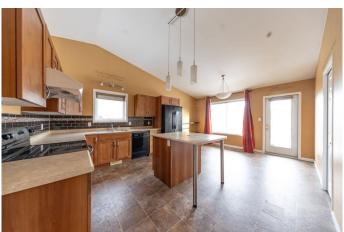

## \$395,000

5 Bedroom, 3.00 Bathroom, 1,293 sqft Residential on 0.14 Acres

Parkview Estates, Lloydminster, Alberta

This spacious bi-level home on the Alberta side of Lloydminster offers 5 bedrooms, 3 bathrooms, and a bright, open layout perfect for family living. The main floor features a large living room, functional kitchen with island and pantry, and a dining area that leads to a fully fenced backyard with a deck. The primary suite includes a private ensuite, while two more bedrooms and a 4-piece bathroom complete the level. Downstairs, the finished basement boasts a huge family room, two bedrooms, another bathroom, and ample storage. A double attached garage with openers and RV parking add convenience. Located near Holy Rosary and St. Thomas schools, shopping, and parks, this move-in-ready home is waiting for you! Book your showing today!

#### Interior

Interior Features High Ceilings, Kitchen Island, Laminate Counters, No Animal Home,

Pantry, Vinyl Windows, Walk-In Closet(s)

Appliances Dishwasher, Range Hood, Refrigerator, Stove(s)

Heating Forced Air