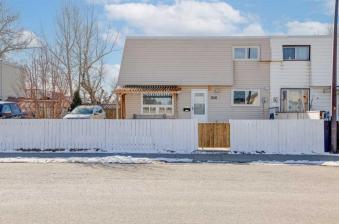

#### \$375,000

3 Bedroom, 1.00 Bathroom, 1,075 sqft Residential on 0.05 Acres

Dover, Calgary, Alberta

| 3 BEDS | 1 BATH | NO CONDO FEES! | ACROSS FROM PARK | This bright and updated townhouse in the community of Dover features 3 bedrooms, 1 bathroom, no condo fees, extended parking for two vehicles, plus additional street parking. Across the street, is a large park, baseball diamond, and schoolâ€"perfect for families. Inside, this home features newer windows and stylish vinyl plank flooring throughout. The spacious living area is bright and welcoming, with a large front window that lets in plenty of natural light. The kitchen offers stainless steel appliances, granite countertops, white cabinetry, and a tiled backsplash. Upstairs, you'll find three good-sized bedrooms and an updated 4-piece bathroom. Outside enjoy the private deck with a newer pergola- a great space for relaxing or entertaining. Conveniently located close to schools, parks, shopping, and more. Don't miss out- call your favourite agent for a showing today!

### Exterior

| Exterior Features | Private Yard                                      |
|-------------------|---------------------------------------------------|
| Lot Description   | Corner Lot, Front Yard, Low Maintenance Landscape |
| Roof              | Rubber                                            |
| Construction      | Wood Frame                                        |
| Foundation        | Poured Concrete                                   |