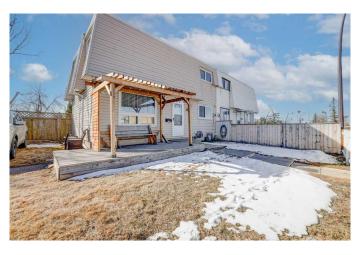

#### \$375,000

3 Bedroom, 1.00 Bathroom, 1,075 sqft Residential on 0.05 Acres

Dover, Calgary, Alberta

| 3 BEDS | 1 BATH | NO CONDO FEES! | ACROSS FROM PARK | This bright and updated townhouse in the community of Dover features 3 bedrooms, 1 bathroom, no condo fees, extended parking for two vehicles, plus additional street parking. Across the street, is a large park, baseball diamond, and schoolâ€"perfect for families. Inside, this home features newer windows and stylish vinyl plank flooring throughout. The spacious living area is bright and welcoming, with a large front window that lets in plenty of natural light. The kitchen offers stainless steel appliances, granite countertops, white cabinetry, and a tiled backsplash. Upstairs, you'll find three good-sized bedrooms and an updated 4-piece bathroom. Outside enjoy the private deck with a newer pergola- a great space for relaxing or entertaining. Conveniently located close to schools, parks, shopping, and more. Don't miss out- call your favourite agent for a showing today!

### Exterior

| Exterior Features | Private Yard                                      |
|-------------------|---------------------------------------------------|
| Lot Description   | Corner Lot, Front Yard, Low Maintenance Landscape |
| Roof              | Rubber                                            |
| Construction      | Wood Frame                                        |
| Foundation        | Poured Concrete                                   |