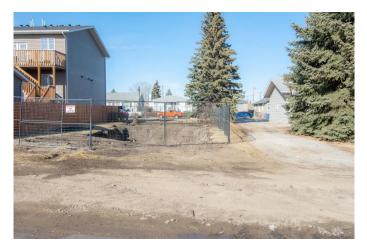

#### \$179,900

0 Bedroom, 0.00 Bathroom, Land on 0.12 Acres

NONE, Didsbury, Alberta

This \*\*45' x 124' (approx. 5,300 sq. ft.)\*\* lot is ready for your vision! With \*\*RC zoning\*\*, allowing for both residential and commercial development, this property offers incredible flexibility. Neighboring lots have successfully developed \*\*triplexes with rear garages\*\*, making this an ideal investment for those looking to build multi-unit housing.

The previous home has been \*\*demolished\*\*, so you can start fresh with no teardown costs. Located in a \*\*highly convenient area\*\*, this lot sits \*\*across from the popular Country Nook\*\*, just steps from \*\*Didsbury Hospital\*\*, and within walking distance to \*\*schools, shopping, and other amenities\*\*.

# Exterior

Lot Description Back Lane