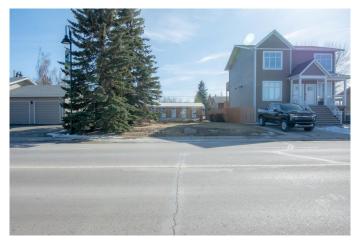

#### \$179,900

0 Bedroom, 0.00 Bathroom, Land on 0.12 Acres

NONE, Didsbury, Alberta

This \*\*45' x 124' (approx. 5,300 sq. ft.)\*\* lot is ready for your vision! With \*\*RC zoning\*\*, allowing for both residential and commercial development, this property offers incredible flexibility. Neighboring lots have successfully developed \*\*triplexes with rear garages\*\*, making this an ideal investment for those looking to build multi-unit housing.

The previous home has been \*\*demolished\*\*, so you can start fresh with no teardown costs. Located in a \*\*highly convenient area\*\*, this lot sits \*\*across from the popular Country Nook\*\*, just steps from \*\*Didsbury Hospital\*\*, and within walking distance to \*\*schools, shopping, and other amenities\*\*.