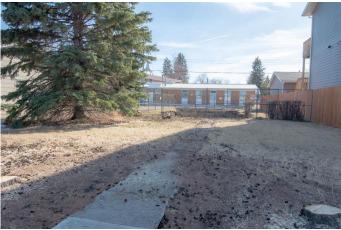

#### \$179,900

0 Bedroom, 0.00 Bathroom, Land on 0.12 Acres

NONE, Didsbury, Alberta

This \*\*45' x 124' (approx. 5,300 sq. ft.)\*\* lot is ready for your vision! With \*\*RC zoning\*\*, allowing for both residential and commercial development, this property offers incredible flexibility. Neighboring lots have successfully developed \*\*triplexes with rear garages\*\*, making this an ideal investment for those looking to build multi-unit housing.

The previous home has been \*\*demolished\*\*, so you can start fresh with no teardown costs. Located in a \*\*highly convenient area\*\*, this lot sits \*\*across from the popular Country Nook\*\*, just steps from \*\*Didsbury Hospital\*\*, and within walking distance to \*\*schools, shopping, and other amenities\*\*.