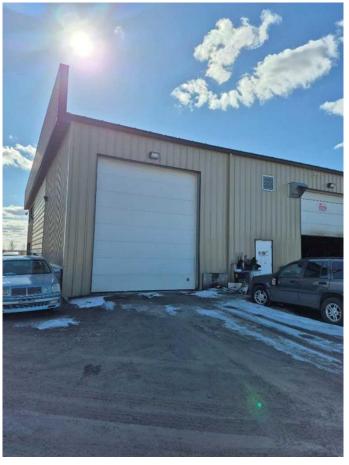

#### \$895,000

0 Bedroom, 0.00 Bathroom, Commercial on 0.00 Acres

Shepard Industrial, Calgary, Alberta

End Cap Shop (2,640 sf) with fenced yard (6,720 sf) located in Shepard Industrial Park. Great access to Deerfoot, Glenmore and Stoney. Yard comes with 53 x 8 storage trailer at the end of the yard. Shop has 14 x 16 drive-in overhead door and 200 amp power. Make this your new location......