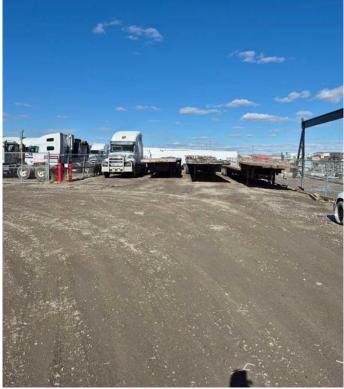

#### \$895,000

0 Bedroom, 0.00 Bathroom, Commercial on 0.00 Acres

Shepard Industrial, Calgary, Alberta

End Cap Shop (2,640 sf) with fenced yard (6,720 sf) located in Shepard Industrial Park. Great access to Deerfoot, Glenmore and Stoney. Yard comes with 53 x 8 storage trailer at the end of the yard. Shop has 14 x 16 drive-in overhead door and 200 amp power. Make this your new location......