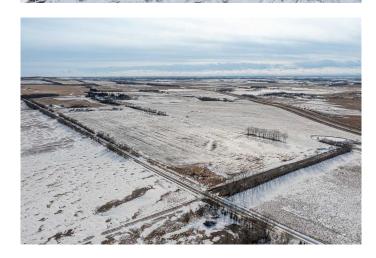

## \$494,900

0 Bedroom, 0.00 Bathroom, Land on 23.67 Acres

N/A, Rural Red Deer County, Alberta

23.67 ACRES, ZONED AG. This a Great location, between Penhold and Innisfail and of course easy access to Red Deer as well. Property

has Nice View to the lower lands to the WEST and the Mountains can be seen in the distance on a clear day .Excellent access from HIGHWAY 2A and QEII (see pictures of maps) TWP Road 362 road running east of 2A is paved. Pavement runs very close to QE II ACCESS as well . Also has accessible from TWP road 364 which is closer to Penhold. Property has a DRILLED WELL 2024 (report in supporting documents. Land is in Hay, and owner says only fertilized with cow manure since 2018. No chemicals. Gravel road runs along East side of property (North to South), with one driveway near the south end . A newly developed driveway and road has been developed along the south boundary (not gravelled). Red Deer County Bylaws (in supporting documents) states that 2 residences are possible on property. Septic design information is in supporting documents. WELL DRILLERS report shows its 120 ft and 8 GPM. Supporting documents has lots of Documentation. ie: Land drainage etc. Natural gas and Power will need to come from the South.