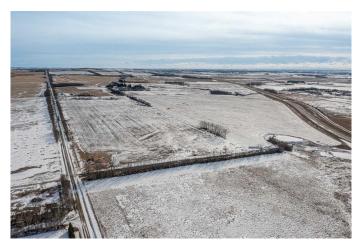

## \$494,900

0 Bedroom, 0.00 Bathroom, Land on 23.67 Acres

N/A, Rural Red Deer County, Alberta

23.67 ACRES, ZONED AG. This a Great location, between Penhold and Innisfail and of course easy access to Red Deer as well. Property

has Nice View to the lower lands to the WEST and the Mountains can be seen in the distance on a clear day .Excellent access from HIGHWAY 2A and QEII (see pictures of maps) TWP Road 362 road running east of 2A is paved. Pavement runs very close to QE II ACCESS as well . Also has accessible from TWP road 364 which is closer to Penhold. Property has a DRILLED WELL 2024 (report in supporting documents. Land is in Hay, and owner says only fertilized with cow manure since 2018. No chemicals. Gravel road runs along East side of property (North to South), with one driveway near the south end . A newly developed driveway and road has been developed along the south boundary (not gravelled). Red Deer County Bylaws (in supporting documents) states that 2 residences are possible on property. Septic design information is in supporting documents. WELL DRILLERS report shows its 120 ft and 8 GPM. Supporting documents has lots of Documentation. ie: Land drainage etc. Natural gas and Power will need to come from the South.