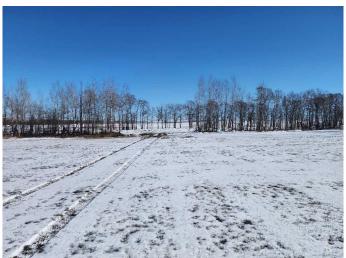

## \$494,900

0 Bedroom, 0.00 Bathroom, Land on 23.67 Acres

N/A, Rural Red Deer County, Alberta

23.67 ACRES, ZONED AG. This a Great location, between Penhold and Innisfail and of course easy access to Red Deer as well. Property

has Nice View to the lower lands to the WEST and the Mountains can be seen in the distance on a clear day .Excellent access from HIGHWAY 2A and QEII (see pictures of maps) TWP Road 362 road running east of 2A is paved. Pavement runs very close to QE II ACCESS as well . Also has accessible from TWP road 364 which is closer to Penhold. Property has a DRILLED WELL 2024 (report in supporting documents. Land is in Hay, and owner says only fertilized with cow manure since 2018. No chemicals. Gravel road runs along East side of property (North to South), with one driveway near the south end . A newly developed driveway and road has been developed along the south boundary (not gravelled). Red Deer County Bylaws (in supporting documents) states that 2 residences are possible on property. Septic design information is in supporting documents. WELL DRILLERS report shows its 120 ft and 8 GPM. Supporting documents has lots of Documentation. ie: Land drainage etc. Natural gas and Power will need to come from the South.