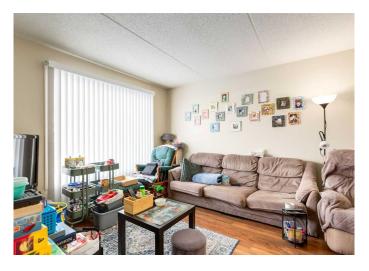

## \$265,900

2 Bedroom, 1.00 Bathroom, 915 sqft Residential on 0.00 Acres

Woodlands, Calgary, Alberta

Great opportunity for investor or first time buyer in the tree-lined community of Woodlands, Calgary! This bungalow style townhouse features a spacious living room with laminate flooring, dining area and an updated kitchen with black appliances. Down the hall you will find two generously sized bedrooms plus a 4-piece bathroom and a convenient laundry. Assigned parking is also included. Located just steps from Woodlands School, playgrounds, and tennis courts, and kitty-corner to Woodview Park. Enjoy nearby amenities, including a strip mall with a daycare and convenience store, plus easy access to Canyon Meadows Golf Course, Stoney Trail and the stunning trails of Fish Creek Park. Don't miss this fantastic opportunityâ€"book your showing today!

### Interior

Interior Features See Remarks

Appliances Dishwasher, Dryer, Electric Stove, Refrigerator, Washer

Heating Forced Air

Cooling None
Basement None