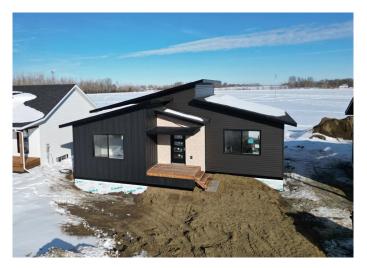

## \$385,000

4 Bedroom, 2.00 Bathroom, 1,357 sqft Residential on 0.14 Acres

NONE, La Crete, Alberta

Brand new and built with quality, this stunning spec home offers a modern feel with fantastic curb appeal! The open-concept design features a spacious kitchen with a walk-in pantry, large island, and seamless flow into the dining area. The bright, south-facing living room provides plenty of natural light, creating a warm and inviting space. The main floor includes three generously sized bedrooms, including a master suite with a full ensuite and 2 walk-in closet's! A finished bedroom in the basement adds extra flexibility. With high-end finishes, fresh new construction, and that brand-new home feel, this is an opportunity you don't want to missâ€"make it yours today! \* Price is plus GST\*

#### **Exterior**

Exterior Features Rain Gutters, Awning(s)

Lot Description Back Yard, Front Yard, Landscaped

Roof Asphalt Shingle

Construction Concrete, Vinyl Siding, Wood Frame, ICFs (Insulated Concrete Forms)