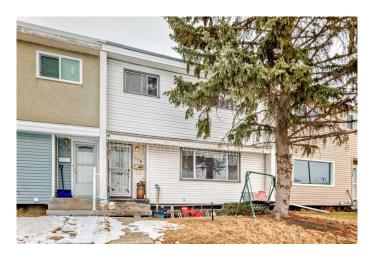

# \$204,900 - 705 Terrace Park, Red Deer

MLS® #A2200948

### \$204,900

3 Bedroom, 2.00 Bathroom, 1,121 sqft Residential on 0.06 Acres

Eastview, Red Deer, Alberta

EXPERIENCE this 2 storey style townhouse home with no condo fees! The main floor has a good sized living room with kitchen and dining room area. The upper floor has a 4 piece bathroom, 2 bedrooms, plus a primary bedroom. The basement is finished with a flex room, 3 piece bathroom and a laundry room, both the washer and dryer are included. There is a private backyard, fenced and landscaped and a parking pad at the rear for 2 vehicles. This home is located in SE Red Deer, close to shopping amenities.