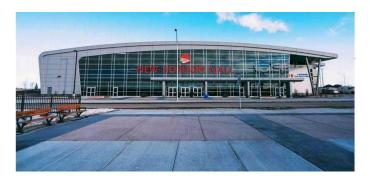

#### \$95,800

0 Bedroom, 0.00 Bathroom, Commercial on 4.00 Acres

NONE, Rural Rocky View County, Alberta

Welcome to New Horizon Mall! It is the time to invest in the ever-growing Mall. This unit(H53) is the second store form the East Entrance and priced way below the original price. New stores are opening everyday and lots of exciting things are happening. The Sky Castle Roller Rink recently opened, and with the existing Sky Castle Indoor Playground, New Horizon Mall is one of the best locations for Entertainment and Shopping. There is also lots of indoor heated parking to keep you warm during the winter months. Call today for your private viewing.