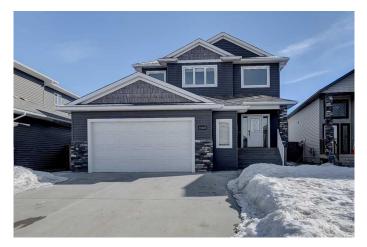

# \$550,000 - 15125 104b Street, Rural Grande Prairie No. 1, County of

MLS® #A2201172

#### \$550,000

3 Bedroom, 3.00 Bathroom, 1,770 sqft Residential on 0.15 Acres

Whispering Ridge, Rural Grande Prairie No. 1, County of, Alberta

Stunning Whispering Ridge Home for Sale! This beautifully designed home offers a spacious entry with tile flooring, leading to a cozy living room with hardwood floors and a fireplace. The kitchen is a chef's dream, featuring a large island with an eating bar, walk-in pantry, quartz countertops, stainless steel appliances, and soft-close cabinets. Upstairs, you'II find three spacious bedrooms, including a primary suite with a walk-in closet and a 4-piece ensuite with double sinks and a large walk-in shower. The main floor also includes a convenient laundry room with cabinets and a 2-piece powder room.

Enjoy outdoor living in the southeast-facing fenced yard, complete with a deck and regal railing. Additional features include central air conditioning, central vac, a heated double garage, and an undeveloped basement with large windows for future potential. Donâ€<sup>™</sup>t miss out on this incredible home in Whispering Ridge! Contact us today for a viewing. Listing agent is related to seller.