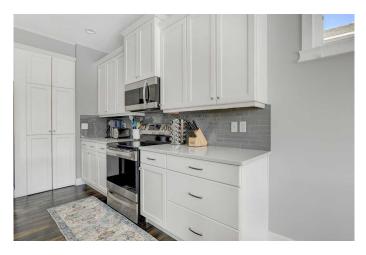

#### \$550,000

3 Bedroom, 3.00 Bathroom, 1,770 sqft Residential on 0.15 Acres

Whispering Ridge, Rural Grande Prairie No. 1, County of, Alberta

Stunning Whispering Ridge Home for Sale! This beautifully designed home offers a spacious entry with tile flooring, leading to a cozy living room with hardwood floors and a fireplace. The kitchen is a chef's dream, featuring a large island with an eating bar, walk-in pantry, quartz countertops, stainless steel appliances, and soft-close cabinets. Upstairs, you'II find three spacious bedrooms, including a primary suite with a walk-in closet and a 4-piece ensuite with double sinks and a large walk-in shower. The main floor also includes a convenient laundry room with cabinets and a 2-piece powder room.