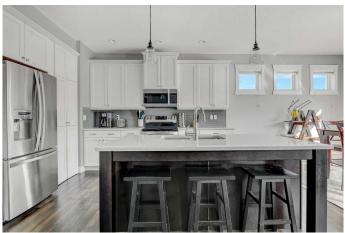

#### \$550,000

3 Bedroom, 3.00 Bathroom, 1,770 sqft Residential on 0.15 Acres

Whispering Ridge, Rural Grande Prairie No. 1, County of, Alberta

Stunning Whispering Ridge Home for Sale! This beautifully designed home offers a spacious entry with tile flooring, leading to a cozy living room with hardwood floors and a fireplace. The kitchen is a chef's dream, featuring a large island with an eating bar, walk-in pantry, quartz countertops, stainless steel appliances, and soft-close cabinets. Upstairs, you'II find three spacious bedrooms, including a primary suite with a walk-in closet and a 4-piece ensuite with double sinks and a large walk-in shower. The main floor also includes a convenient laundry room with cabinets and a 2-piece powder room.