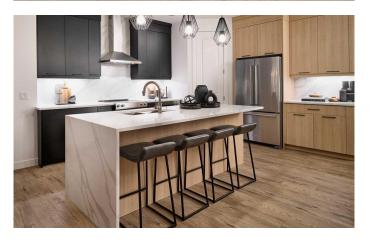

## \$799,900

3 Bedroom, 3.00 Bathroom, 2,133 sqft Residential on 0.09 Acres

Silverado, Calgary, Alberta

This stunning brand-new home in Silver Spruce, The 'Robson 24', features a striking Heritage elevation and boasts 3 bedrooms, 2.5 bathrooms, 2 living areas, and a double attached garage with over 2,100 square feet of living space + an undeveloped basement. The main level of the home features a central curved staircase, offering a unique design rarely seen in homes of this size. The main level showcases resilient vinyl plank flooring throughout, while the gourmet kitchen is equipped with a chimney hood fan, built-in cooktop, built-in oven and microwave, and a large corner pantry. Rich cabinetry complements the kitchen, which is complete with an accent island in dark oak. The kitchen flows seamlessly into the living and dining areas, making it the perfect space for entertaining. Expansive windows throughout the home flood the space with natural light from the south-facing backyard. The main entertaining area is anchored by a central fireplace in the great room and a spiral staircase that leads to the upper level. Completing the main level is a large flex space which can easily serve as a home office or bedroom, as well as a full bathroom with a tub/shower. The spiral staircase, with open spindles, leads to a second-level bonus room that separates the primary suite from the secondary bedrooms. The spacious primary bedroom is highlighted by a soaring vaulted ceiling and includes an expansive walk-in closet and a luxurious 5-piece ensuite,

## Interior

Interior Features Bathroom Rough-in, Double Vanity, No Animal Home, No Smoking

Home, Open Floorplan, Pantry, Quartz Counters

Appliances Dishwasher, Dryer, Electric Cooktop, Microwave, Oven-Built-In, Range