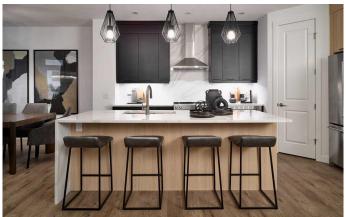

## \$799,900

3 Bedroom, 3.00 Bathroom, 2,133 sqft Residential on 0.09 Acres

Silverado, Calgary, Alberta

This stunning brand-new home in Silver Spruce, The 'Robson 24', features a striking Heritage elevation and boasts 3 bedrooms, 2.5 bathrooms, 2 living areas, and a double attached garage with over 2,100 square feet of living space + an undeveloped basement. The main level of the home features a central curved staircase, offering a unique design rarely seen in homes of this size. The main level showcases resilient vinyl plank flooring throughout, while the gourmet kitchen is equipped with a chimney hood fan, built-in cooktop, built-in oven and microwave, and a large corner pantry. Rich cabinetry complements the kitchen, which is complete with an accent island in dark oak. The kitchen flows seamlessly into the living and dining areas, making it the perfect space for entertaining. Expansive windows throughout the home flood the space with natural light from the south-facing backyard. The main entertaining area is anchored by a central fireplace in the great room and a spiral staircase that leads to the upper level. Completing the main level is a large flex space which can easily serve as a home office or bedroom, as well as a full bathroom with a tub/shower. The spiral staircase, with open spindles, leads to a second-level bonus room that separates the primary suite from the secondary bedrooms. The spacious primary bedroom is highlighted by a soaring vaulted ceiling and includes an expansive walk-in closet and a luxurious 5-piece ensuite,

## Interior

Interior Features Bathroom Rough-in, Double Vanity, No Animal Home, No Smoking

Home, Open Floorplan, Pantry, Quartz Counters

Appliances Dishwasher, Dryer, Electric Cooktop, Microwave, Oven-Built-In, Range