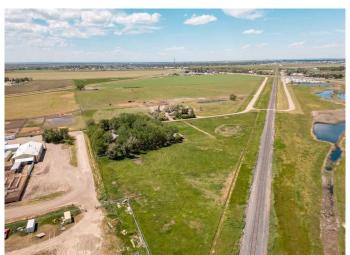

#### \$790,000

0 Bedroom, 0.00 Bathroom, Commercial on 6.12 Acres

NONE, Rural Lethbridge County, Alberta

6.12 acres zoned rural general industrial, with 3 bedroom home, garage and outbuildings. Permitted and discretionary uses are under document tab. Very private acreage with ability to develop commercial enterprize.

Zoning Rural General Industrial

**Listing Details** 