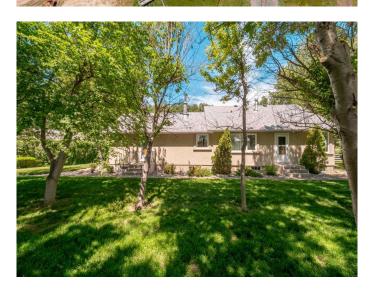

#### \$790,000

0 Bedroom, 0.00 Bathroom, Commercial on 6.12 Acres

NONE, Rural Lethbridge County, Alberta

6.12 acres zoned rural general industrial, with 3 bedroom home, garage and outbuildings. Permitted and discretionary uses are under document tab. Very private acreage with ability to develop commercial enterprize.