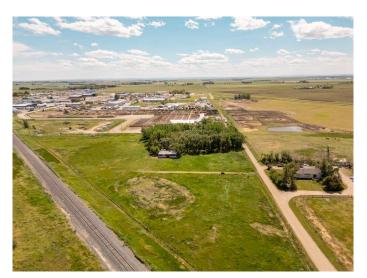

#### \$790,000

0 Bedroom, 0.00 Bathroom, Commercial on 6.12 Acres

NONE, Rural Lethbridge County, Alberta

6.12 acres zoned rural general industrial, with 3 bedroom home, garage and outbuildings. Permitted and discretionary uses are under document tab. Very private acreage with ability to develop commercial enterprize.

Zoning Rural General Industrial

**Listing Details** 