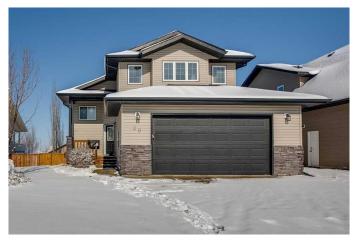

# \$490,000

4 Bedroom, 3.00 Bathroom, 1,295 sqft Residential on 0.15 Acres

Lakeway Landing, Sylvan Lake, Alberta

Located in the vibrant lake town of Sylvan Lake, this beautiful bi-level home offers a spacious and functional layout in a fantastic location. With schools and playgrounds nearby and just a short drive to shopping, restaurants, and the charming downtown, this home provides the perfect balance of convenience and lake-town living. The main floor boasts an open-concept design with large windows that fill the space with natural light. The living room features a cozy corner gas fireplace, while the dining area is surrounded by windows and offers direct access to a raised deck with great views. The kitchen is well-appointed with a center island and sit-up breakfast bar, a pantry, and plenty of counter space. This level also includes two bedrooms and a four-piece bathroom. A private staircase leads to the upper level, dedicated solely to the spacious primary bedroom. This retreat features a walk-in closet and a four-piece ensuite, providing a quiet and comfortable space to unwind. The walkout basement offers exceptional additional living space, including a large family room that easily accommodates a sectional and a pool table. A wet bar in the corner makes it perfect for entertaining. This level also includes another room that can be used as a bedroom or office, a four-piece bathroom, and direct access to the fenced backyard. The home is complete with a double attached garage, a double driveway for extra parking, and additional street parking. Just 15 minutes to Red Deer, this location offers easy

access to everything you need while allowing you to enjoy all that Sylvan Lake has to offer, from swimming and boating in the summer to ice fishing in the winter.

Call your realtor today to book your private viewing!