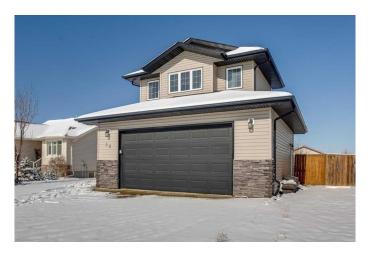

# \$490,000

4 Bedroom, 3.00 Bathroom, 1,295 sqft Residential on 0.15 Acres

Lakeway Landing, Sylvan Lake, Alberta

Located in the vibrant lake town of Sylvan Lake, this beautiful bi-level home offers a spacious and functional layout in a fantastic location. With schools and playgrounds nearby and just a short drive to shopping, restaurants, and the charming downtown, this home provides the perfect balance of convenience and lake-town living. The main floor boasts an open-concept design with large windows that fill the space with natural light. The living room features a cozy corner gas fireplace, while the dining area is surrounded by windows and offers direct access to a raised deck with great views. The kitchen is well-appointed with a center island and sit-up breakfast bar, a pantry, and plenty of counter space. This level also includes two bedrooms and a four-piece bathroom. A private staircase leads to the upper level, dedicated solely to the spacious primary bedroom. This retreat features a walk-in closet and a four-piece ensuite, providing a quiet and comfortable space to unwind. The walkout basement offers exceptional additional living space, including a large family room that easily accommodates a sectional and a pool table. A wet bar in the corner makes it perfect for entertaining. This level also includes another room that can be used as a bedroom or office, a four-piece bathroom, and direct access to the fenced backyard. The home is complete with a double attached garage, a double driveway for extra parking, and additional street parking. Just 15 minutes to Red Deer, this location offers easy

access to everything you need while allowing you to enjoy all that Sylvan Lake has to offer, from swimming and boating in the summer to ice fishing in the winter.

Call your realtor today to book your private viewing!