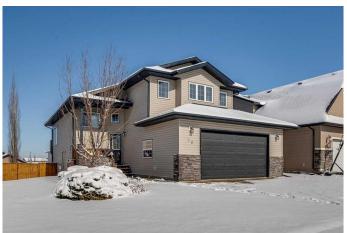

# \$490,000

4 Bedroom, 3.00 Bathroom, 1,295 sqft Residential on 0.15 Acres

Lakeway Landing, Sylvan Lake, Alberta

Located in the vibrant lake town of Sylvan Lake, this beautiful bi-level home offers a spacious and functional layout in a fantastic location. With schools and playgrounds nearby and just a short drive to shopping, restaurants, and the charming downtown, this home provides the perfect balance of convenience and lake-town living. The main floor boasts an open-concept design with large windows that fill the space with natural light. The living room features a cozy corner gas fireplace, while the dining area is surrounded by windows and offers direct access to a raised deck with great views. The kitchen is well-appointed with a center island and sit-up breakfast bar, a pantry, and plenty of counter space. This level also includes two bedrooms and a four-piece bathroom. A private staircase leads to the upper level, dedicated solely to the spacious primary bedroom. This retreat features a walk-in closet and a four-piece ensuite, providing a quiet and comfortable space to unwind. The walkout basement offers exceptional additional living space, including a large family room that easily accommodates a sectional and a pool table. A wet bar in the corner makes it perfect for entertaining. This level also includes another room that can be used as a bedroom or office, a four-piece bathroom, and direct access to the fenced backyard. The home is complete with a double attached garage, a double driveway for extra parking, and additional street parking. Just 15 minutes to Red Deer, this location offers easy

access to everything you need while allowing you to enjoy all that Sylvan Lake has to offer, from swimming and boating in the summer to ice fishing in the winter.

Call your realtor today to book your private viewing!