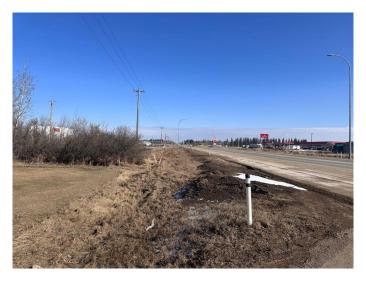

#### \$890,000

0 Bedroom, 0.00 Bathroom, Commercial on 0.00 Acres

Grassland, Grassland, Alberta

This unique 70.58-acre property is ideally situated in the center of Grassland, offering great potential for business or investment. It features a 1,725 sq. ft. manufactured double-wide home, built in 1977, with no basementâ€"perfect for single-level living or office space. All buildings on-site are included, and the land is primarily farmland with an active well. Whether you're seeking a business venture, farming opportunity, or long-term investment, this versatile property has many possibilities!