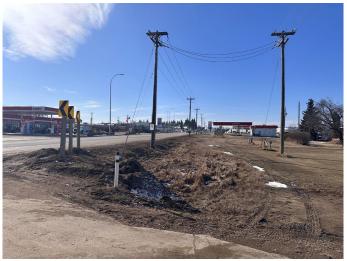

#### \$890,000

0 Bedroom, 0.00 Bathroom, Commercial on 0.00 Acres

Grassland, Grassland, Alberta

This unique 70.58-acre property is ideally situated in the center of Grassland, offering great potential for business or investment. It features a 1,725 sq. ft. manufactured double-wide home, built in 1977, with no basementâ€"perfect for single-level living or office space. All buildings on-site are included, and the land is primarily farmland with an active well. Whether you're seeking a business venture, farming opportunity, or long-term investment, this versatile property has many possibilities!