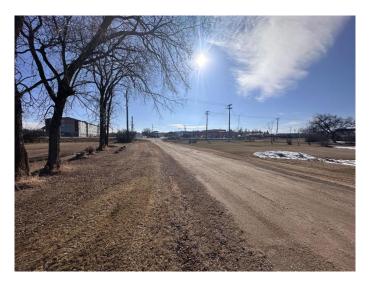

#### \$890,000

0 Bedroom, 0.00 Bathroom, Commercial on 0.00 Acres

Grassland, Grassland, Alberta

This unique 70.58-acre property is ideally situated in the center of Grassland, offering great potential for business or investment. It features a 1,725 sq. ft. manufactured double-wide home, built in 1977, with no basementâ€"perfect for single-level living or office space. All buildings on-site are included, and the land is primarily farmland with an active well. Whether you're seeking a business venture, farming opportunity, or long-term investment, this versatile property has many possibilities!