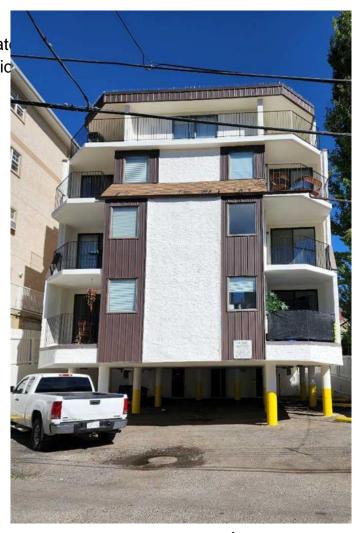

#### \$2,600,000

0 Bedroom, 0.00 Bathroom, Commercial on 0.14 Acres

Bridgeland/Riverside, Calgary, Alberta

10 excellent units in a large 4 story building. Very good mix of 3 bedroom, 2 bedroom and 1 bedroom apartments. All units are above grade. 10 assigned and energized parking stalls as well as 10 storage lockers.. Each 3 bedroom unit features a 4 piece bathroom and a 2 piece ensuite. All units have balconies, some with two balconies. Very bright suites. Steel doors and frames, upgraded hallway flooring. Buyer will be responsible for confirming building measurements.

Built in 1980