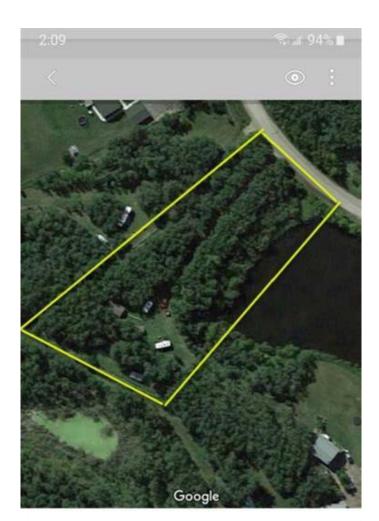

# \$310,000 - 129, 36246 Range Road 251, Rural Red Deer County

MLS® #A2201847

### \$310,000

0 Bedroom, 0.00 Bathroom, Land on 1.54 Acres

Pine Lake West, Rural Red Deer County, Alberta

Click brochure link for more details. Pine lake, 1.54 acres, Rosewood Estates. Lot 7 is ready to build. Has Septic, water well and Hydro. Gas available at Property line.

Well treed for privacy with sheds, pond in front, paved to driveway, community docks for boats. Fishing and Golfing in the area.

| MLS® #    | A2201847         |
|-----------|------------------|
| Price     | \$310,000        |
| Bathrooms | 0.00             |
| Acres     | 1.54             |
| Туре      | Land             |
| Sub-Type  | Residential Land |
| Status    | Active           |
|           |                  |

### **Community Information**

| Address     | 129, 36246 Range Road |
|-------------|-----------------------|
| Subdivision | Pine Lake West        |
| City        | Rural Red Deer County |
| County      | Red Deer County       |
| Province    | Alberta               |
| Postal Code | T2J 3E5               |