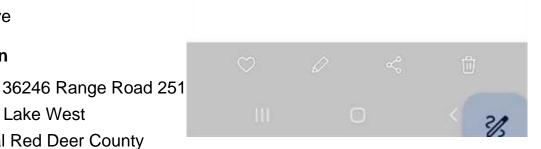

### \$310,000

0 Bedroom, 0.00 Bathroom, Land on 1.54 Acres

Pine Lake West, Rural Red Deer County, Alberta

Click brochure link for more details. Pine lake, 1.54 acres, Rosewood Estates. Lot 7 is ready to build. Has Septic, water well and Hydro. Gas available at Property line.

Well treed for privacy with sheds, pond in front, paved to driveway, community docks for boats. Fishing and Golfing in the area.

| MLS® #    | A2201847         |
|-----------|------------------|
| Price     | \$310,000        |
| Bathrooms | 0.00             |
| Acres     | 1.54             |
| Туре      | Land             |
| Sub-Type  | Residential Land |
| Status    | Active           |
|           |                  |

## Exterior

Exterior FeaturesNoneLot DescriptionSee Remarks