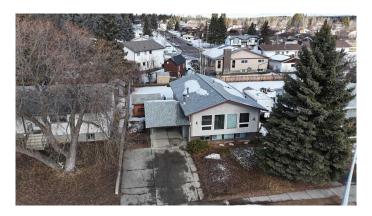

## \$319,000

4 Bedroom, 2.00 Bathroom, 1,271 sqft Residential on 0.17 Acres

Edson, Edson, Alberta

Great family home! Great location! This home is close to convenience store, schools and Edson's extensive walking trail system. Four nice sized bedrooms and two bathrooms make it a great home for a family. Wood burning fireplace in the living room on the main floor and also one in the recreation room in the basement will help keep the chill off in the winter months. Home has a spacious backyard and a carport to keep your vehicle out of the elements. Property has been well maintained over the years including shingles done in October 2024 and furnace and hot water tank approximately 8 years ago.

### **Essential Information**

MLS® # A2201865 Price \$319,000

Bedrooms 4

Bathrooms 2.00

Full Baths 1

Half Baths 1

Square Footage 1,271

Acres 0.17