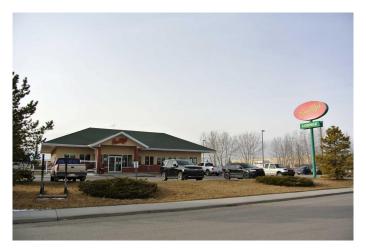

#### \$1,795,000

0 Bedroom, 0.00 Bathroom, Commercial on 0.00 Acres

Industrial Park High River, High River, Alberta

Amazing Care Free Investment Opportunity in High River! Situated at 1515 13 Ave SE, High River, AB T1V 2B1, this 1.05-acre property is strategically located near Highway 2A and Highway 2 in a high-traffic retail center. Surrounded by strong national franchises and two well-operated hotels, this prime location offers excellent visibility and consistent customer flow. Fully leased to a strong tenant on a long-term lease with built-in rental escalations, this asset boasts a 6.3% cap rate, increasing to 6.9%! Don't miss this chance to secure a high-quality commercial investment.

#### **Essential Information**

MLS® # A2201899 Price \$1,795,000

Bathrooms 0.00 Acres 0.00 Year Built 2002

Type Commercial

Sub-Type Retail Status Active

#### **Community Information**

Address 1515 13 Avenue Se

Subdivision Industrial Park High River

City High River

County Foothills County

Province Alberta

Postal Code T1V 2B1