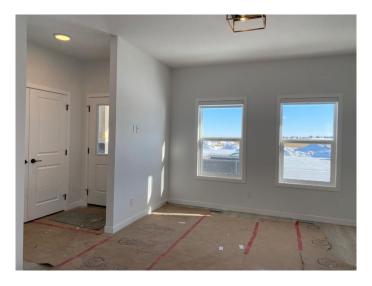

## \$538,000

4 Bedroom, 3.00 Bathroom, 1,596 sqft Residential on 0.09 Acres

NONE, Crossfield, Alberta

This custom McKee "built green" home in Vista Crossing is exactly what you've been looking for! A spacious 3 bedroom home PLUS an additional bedroom on the main floorâ€l.close to schools and parks this is truly a dream family home. The kitchen features upgraded cabinetry with pot drawers, quartz countertops, stainless steel appliances, and a large pantry. Luxury vinyl plank flooring in main floor, large windows for lots of natural light and designer detailing adds to the charm! Upstairs, the owner's suite includes a walk-in closet and ensuite along with two additional bedrooms, a full bathroom, and laundry room. This home is close to schools, playgrounds, walking paths and more! There's so much included in this brand new home!

#### Interior

Interior Features Kitchen Island, No Animal Home, No Smoking Home, Open Floorplan,

Pantry, Quartz Counters, Separate Entrance

Appliances Dishwasher, Electric Range, Microwave Hood Fan, Refrigerator