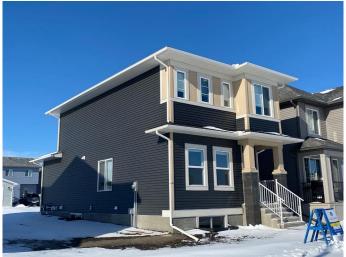

## \$538,000

4 Bedroom, 3.00 Bathroom, 1,596 sqft Residential on 0.09 Acres

NONE, Crossfield, Alberta

This custom McKee "built green" home in Vista Crossing is exactly what you've been looking for! A spacious 3 bedroom home PLUS an additional bedroom on the main floorâ€l.close to schools and parks this is truly a dream family home. The kitchen features upgraded cabinetry with pot drawers, quartz countertops, stainless steel appliances, and a large pantry. Luxury vinyl plank flooring in main floor, large windows for lots of natural light and designer detailing adds to the charm! Upstairs, the owner's suite includes a walk-in closet and ensuite along with two additional bedrooms, a full bathroom, and laundry room. This home is close to schools, playgrounds, walking paths and more! There's so much included in this brand new home!

#### **Exterior**

Exterior Features Other

Lot Description Back Lane, Rectangular Lot, Street Lighting, Interior Lot

Roof Asphalt Shingle

Construction Stone, Vinyl Siding, Wood Frame

Foundation Poured Concrete