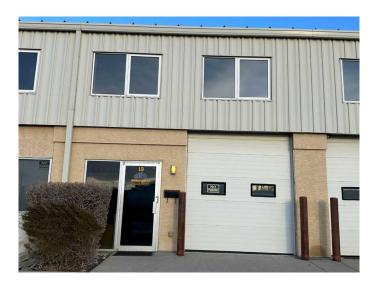

### \$399,000

0 Bedroom, 0.00 Bathroom, Commercial on 0.00 Acres

Eastfield, Calgary, Alberta

Tariffs got you down? Turn it into an opportunity!!! Expand or start your business of much needed Canadian products and services. A great 1776 sq ft condo bay located in an 8 unit complex, that is well maintained. Ideal for any commercial office/use. Fully finished with large open 1,081 sq. ft. of office space on the main floor and another 695 sq. ft. of office space on the mezzanine floor. Two assigned parking stalls. A full kitchen and full bathroom. A (10'x 9') overhead door, with 2 other access doors. Centrally located with easy access to Barlow Trial, Deerfoot, and 52 Street.