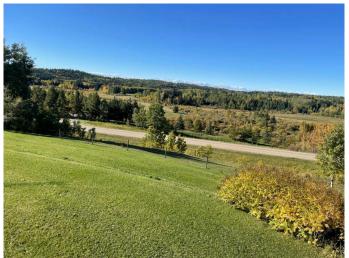

#### \$795,000

6 Bedroom, 3.00 Bathroom, Agri-Business on 58.17 Acres

NONE, Rural Clearwater County, Alberta

Nice big parcel ~ 58 acres ~ in the Leslieville area located along pavement just north of Hwy 12 with a Mountain View! The home features a lot of living space (1960 sq ft per level!) so there's plenty of room for a large family or multigenerational living. The northeast side of the home was built in 1987 and added onto in 1996 so there's lots of room for a large family or multigenerational living. The upper level features a living room and family room with a gas fireplace, large kitchen, primary bedroom with a three piece ensuite and small balcony, two additional bedrooms and a second bathroom with a jet tub. The lower level has a cozy rec room, two bedrooms, office, large laundry room, full bathroom and kitchen area. There's direct access from the lower level to the attached garage. The south side deck features a hot tub and an outdoor fireplace and there's also a detached garage. The property is partially fenced and has been used for pasture (horses and cattle) with a spring fed creek.