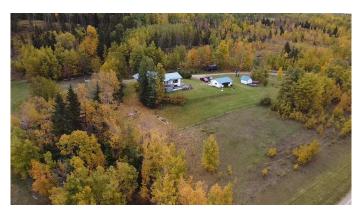

#### \$795,000

6 Bedroom, 3.00 Bathroom, Agri-Business on 58.17 Acres

NONE, Rural Clearwater County, Alberta

Nice big parcel ~ 58 acres ~ in the Leslieville area located along pavement just north of Hwy 12 with a Mountain View! The home features a lot of living space (1960 sq ft per level!) so there's plenty of room for a large family or multigenerational living. The northeast side of the home was built in 1987 and added onto in 1996 so there's lots of room for a large family or multigenerational living. The upper level features a living room and family room with a gas fireplace, large kitchen, primary bedroom with a three piece ensuite and small balcony, two additional bedrooms and a second bathroom with a jet tub. The lower level has a cozy rec room, two bedrooms, office, large laundry room, full bathroom and kitchen area. There's direct access from the lower level to the attached garage. The south side deck features a hot tub and an outdoor fireplace and there's also a detached garage. The property is partially fenced and has been used for pasture (horses and cattle) with a spring fed creek.