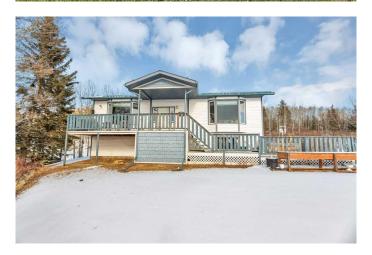

#### \$795,000

6 Bedroom, 3.00 Bathroom, Agri-Business on 58.17 Acres

NONE, Rural Clearwater County, Alberta

Nice big parcel ~ 58 acres ~ in the Leslieville area located along pavement just north of Hwy 12 with a Mountain View! The home features a lot of living space (1960 sq ft per level!) so there's plenty of room for a large family or multigenerational living. The northeast side of the home was built in 1987 and added onto in 1996 so there's lots of room for a large family or multigenerational living. The upper level features a living room and family room with a gas fireplace, large kitchen, primary bedroom with a three piece ensuite and small balcony, two additional bedrooms and a second bathroom with a jet tub. The lower level has a cozy rec room, two bedrooms, office, large laundry room, full bathroom and kitchen area. There's direct access from the lower level to the attached garage. The south side deck features a hot tub and an outdoor fireplace and there's also a detached garage. The property is partially fenced and has been used for pasture (horses and cattle) with a spring fed creek.