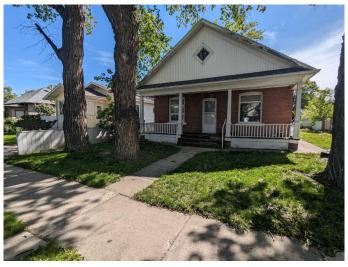

# \$209,900

2 Bedroom, 1.00 Bathroom, 864 sqft Residential on 0.14 Acres

Westminster, Lethbridge, Alberta

Cute 2 bedroom bungalow close to all amenities. Updated flooring, furnace, roof, hot water tank. Full size interior lot with older garage. Great starter home.

### Interior

Natural Woodwork, No Smoking Home Interior Features **Appliances** Dishwasher, Electric Range, Refrigerator

Heating Forced Air, Natural Gas

Cooling None Fireplace Yes 1