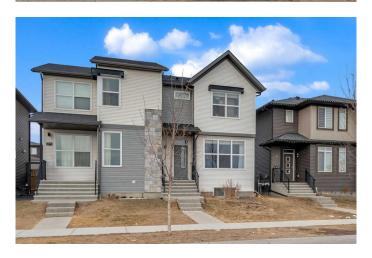

## \$579,000

3 Bedroom, 3.00 Bathroom, 1,258 sqft Residential on 0.06 Acres

Saddle Ridge, Calgary, Alberta

Welcome to 220 Savanna Road NE! This immaculate semi-detached home is perfectly situated in the highly sought-after community of Saddle Ridge, facing a beautiful green space and playground. Conveniently located less than an 8-minute drive from Calgary International Airport, this home offers both comfort and convenience.

Featuring three spacious bedrooms, including a primary bedroom with an ensuite, plus an additional 1.5 baths, this home is designed for modern living. The partially finished basement includes a bedroom, making it a great space for summer gatherings or a cozy kids' play area.