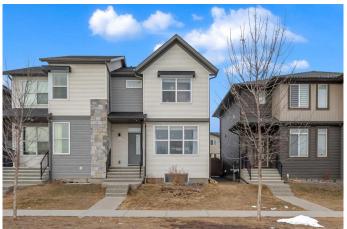

## \$579,000

3 Bedroom, 3.00 Bathroom, 1,258 sqft Residential on 0.06 Acres

Saddle Ridge, Calgary, Alberta

Welcome to 220 Savanna Road NE! This immaculate semi-detached home is perfectly situated in the highly sought-after community of Saddle Ridge, facing a beautiful green space and playground. Conveniently located less than an 8-minute drive from Calgary International Airport, this home offers both comfort and convenience.

Featuring three spacious bedrooms, including a primary bedroom with an ensuite, plus an additional 1.5 baths, this home is designed for modern living. The partially finished basement includes a bedroom, making it a great space for summer gatherings or a cozy kids' play area.