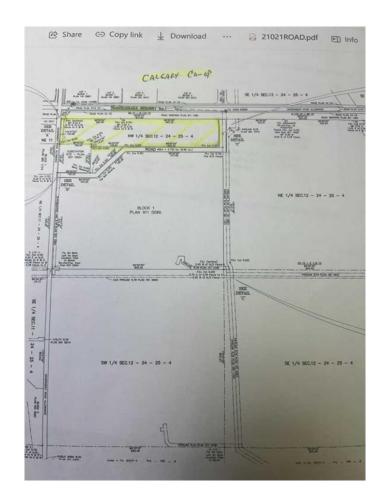

## \$2,200,000

0 Bedroom, 0.00 Bathroom, Commercial on 0.00 Acres

NONE, Strathmore, Alberta

LOCATION....LOCATION.....this property borders Highway #1 on east side of Strathmore......28 acres m/l..... zoned Highway Commercial