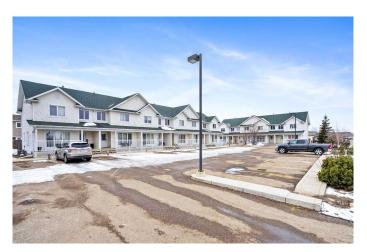

# \$223,000 - 103, 4727 20 Street, Lloydminster

MLS® #A2202172

## \$223,000

3 Bedroom, 2.00 Bathroom, 1,240 sqft Residential on 0.00 Acres

Wallacefield, Lloydminster, Saskatchewan

Welcome to Meadowview Estates! Compared to many other townhouse properties this one provides unique and desirable features including a fully fenced yard, main floor laundry with space for storage and a spacious parking lot that is easier to accommodate full sized vehicles! At 1,240 square feet above grade, you'II also notice that every level of this home has adequate space including a large living room and kitchen, spacious bedrooms and a basement that provides plenty of room for a large family room, and a future bedroom and 3-piece bathroom. This property is tucked away in a quiet location and is conveniently close to shopping amenities, restaurants and is just a short walk to a couple of parks!

# **Community Information**

Address 103, 4727 20 Street

Subdivision Wallacefield
City Lloydminster
County Lloydminster
Province Saskatchewan

Postal Code S9V 0X4