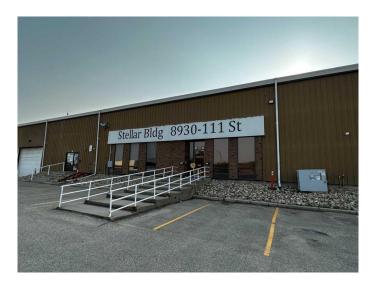

# \$11 - 104, 8930 111 Street, Grande Prairie

MLS® #A2202209

## \$11

0 Bedroom, 0.00 Bathroom, Commercial on 7.40 Acres

Richmond Industrial Park, Grande Prairie, Alberta

Total Monthly Payment \$3,748.65+ gst. FOR LEASE: MAIN FLOOR

Gym/Warehouse/Retail: 2,815 +/- sq. ft. (42'x66'+/-) in multi-tenant 73,200 total +/- sq. ft. building. Space includes ceiling fan, overhead unit heater, 20' clear ceiling height, washroom with shower PARKING:

Proportionate share SIGNAGE: Above man door ZONING: IG-General Industrial LOCATION: Richmond Industrial Park. RENT: \$2,580.42/month (\$11.00/sq. ft.) + GST NET COST: \$1,168.23/month (\$4.98/sq. ft.) + GST UTILITIES: ALL INCLUDED in net cost: Gas/Power/Water AVAILABLE: May 1, 2025.

## **Community Information**

Address 104, 8930 111 Street

Subdivision Richmond Industrial Park

City Grande Prairie
County Grande Prairie

Province Alberta
Postal Code T8V 4W1

Interior

Heating Natural Gas