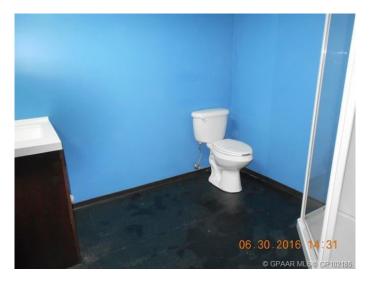

## \$11

0 Bedroom, 0.00 Bathroom, Commercial on 7.40 Acres

Richmond Industrial Park, Grande Prairie, Alberta

Total Monthly Payment \$3,748.65+ gst. FOR LEASE: MAIN FLOOR

Gym/Warehouse/Retail: 2,815 +/- sq. ft. (42'x66'+/-) in multi-tenant 73,200 total +/- sq. ft. building. Space includes ceiling fan, overhead unit heater, 20' clear ceiling height, washroom with shower PARKING: