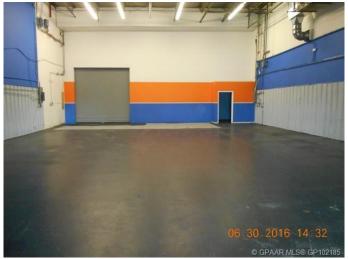

## \$11

0 Bedroom, 0.00 Bathroom, Commercial on 7.40 Acres

Richmond Industrial Park, Grande Prairie, Alberta

Total Monthly Payment \$3,748.65+ gst. FOR LEASE: MAIN FLOOR

Gym/Warehouse/Retail: 2,815 +/- sq. ft. (42'x66'+/-) in multi-tenant 73,200 total +/- sq. ft. building. Space includes ceiling fan, overhead unit heater, 20' clear ceiling height, washroom with shower PARKING: