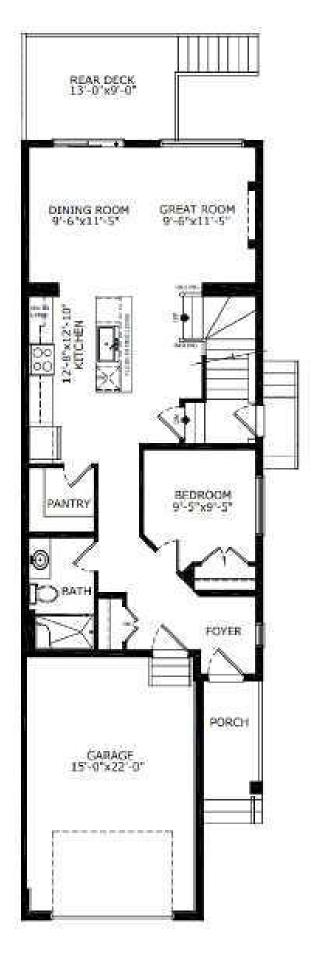

## \$639,500

4 Bedroom, 3.00 Bathroom, 1,883 sqft Residential on 0.07 Acres

Lanark, Airdrie, Alberta

Welcome to the stunning Luna – a modern family home designed for both luxury and convenience. This home features a spacious kitchen with sleek stainless-steel appliances, a gas range, chimney hood fan, built-in microwave, and a walk-in pantry. Enjoy comfort with a 9′ basement, side entrance, and a rear wood deck with BBQ gas line RI. The main floor offers a bedroom and full bathroom. The master ensuite boasts dual undermount sinks, a soaker tub, and a tiled shower with barn-style door. The home features elegant paint-grade railing with iron spindles, a modern electric fireplace, and a vaulted ceiling in the bonus room. Photos are representative.