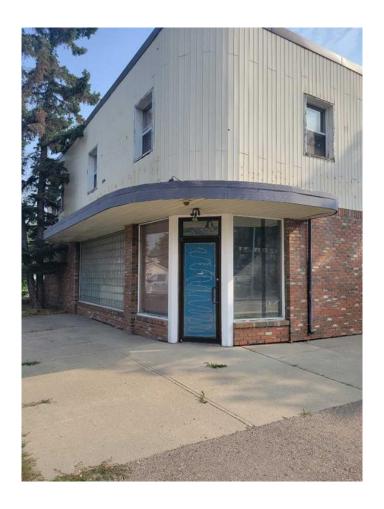

# \$1,399,000 - 2202 Edmonton Trail Ne, Calgary

MLS® #A2202308

#### \$1,399,000

0 Bedroom, 0.00 Bathroom, Commercial on 0.17 Acres

Winston Heights/Mountview, Calgary, Alberta

This property is being sold with 408 21 Ave NE only. Total price \$2,224,000.00. These 2 land parcels provide 13,475 sq ft or 1277 sq m of future development potential in the beautiful inner city community of Mountain View/Winston Heights. The existing building is 2518 sq ft of Flex/Office space tenants are month to month generating up to \$2600.00 upstairs alone. The options for development are varied as this land falls under an MU-1/3.5h26 proposed land use change. Buy and hold or develop now.

#### **Essential Information**

MLS® # A2202308 Price \$1,399,000

Bathrooms 0.00 Acres 0.17 Year Built 1951

Type Commercial

Sub-Type Office Status Active