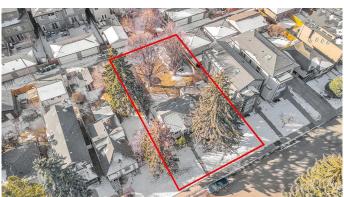

## \$1,099,900

3 Bedroom, 1.00 Bathroom, 1,388 sqft Residential on 0.18 Acres

Tuxedo Park, Calgary, Alberta

Developers & Investors! A rare opportunity to secure a massive 62.5' x 125' lot in the highly sought-after inner-city community of Tuxedo Park. Currently zoned R-C2, with potential for increased density pending the city's proposed blanket re-zoning. This expansive lot offers endless redevelopment possibilities and features a desirable south-facing backyard. Clean title and (non-compliant) RPR available. While there is no access to the house, you are welcome to walk the property. Oversized lots like this are a rare findâ€"don't miss this exceptional investment opportunity!