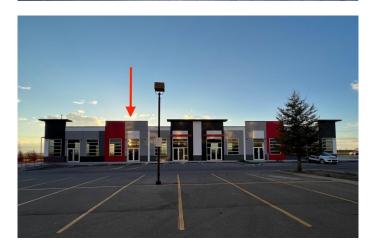

#### \$498,900

0 Bedroom, 0.00 Bathroom, Commercial on 0.00 Acres

Saddleridge Industrial, Calgary, Alberta

Welcome to this exceptional opportunity shared parking lot with Radisson Hotel this 1285 SQFT sellable SQFT unit next door is also available which is 1495 sellable sqft if both units want to be purchased together. Industrial Business (I-B) zoned Building is just off the main road 36 STREET NE which leads to the Airport Tunnel. Located in the thriving NE Calgary, adjacent to the Calgary International Airport. This trendy building offers a range of mixed-use opportunities from Retail, Office, to Light Industrial, and is perfect for businesses looking for ample space to thrive.. All units are single title and can be sold individually. Located just a few minutes drive from the Calgary International Airport and within walking distance to the LRT, this unit is highly accessible and conveniently situated. The building comes with ample parking spaces for both customers and employees, providing ease of access and convenience to all. The unit's I-B zoning also makes it ideal for a wide range of uses, such as medical facilities, exercise and fitness studios, yoga studios, financial services, child care facilities, restaurants and bars, and even post-secondary institutions (subject to city approvals). This prime location provides quick access to major transportation routes such as Metis Trail, Mcknight Blvd, Deerfoot Trail (QE2), and Stoney Trail, making it highly accessible to clients and customers from all over the city. The surrounding area is also home to a pool of 7 hotels, including the