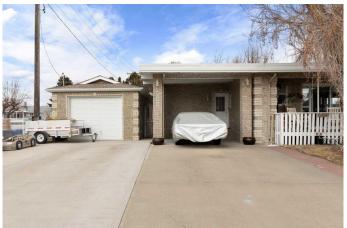

down the brick path, with a fully fenced yard it creates the perfect space for outdoor entertaining or relaxing.

This property has an amazing 14x36 fully insulated, heated (Reznor Heater) and drywalled brick tandem garage.

## **Amenities**

Parking Spaces 4

Parking Double Garage Attached, Driveway, Carport

# of Garages 1