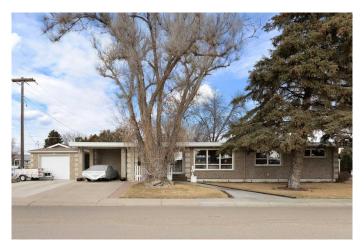

# \$419,900 - 890 Hargrave Way Nw, Medicine Hat

MLS® #A2202460

# \$419,900

2 Bedroom, 3.00 Bathroom, 1,258 sqft Residential on 0.18 Acres

Northwest Crescent Heights, Medicine Hat, Alberta

Welcome to this beautifully updated 1959's brick bungalow, offering a perfect blend of timeless character and modern convenience. Situated in a peaceful, quiet NWCH, this home boasts 2 spacious bedrooms on the main level with potential for 3 more downstairs. With 2 full bathrooms, 1up & 1 down and 1 half bath on main level which includes the laundry room, this home offers ample space for families and guests.

Located across the street from a school and just moments away from shopping, dining, and the Big Marble Centre, this home offers both convenience and a serene living environment. A corner lot provides added privacy and space, while the pride of ownership is evident throughout.

Type Residential

Sub-Type Detached Style Bungalow

Status Active