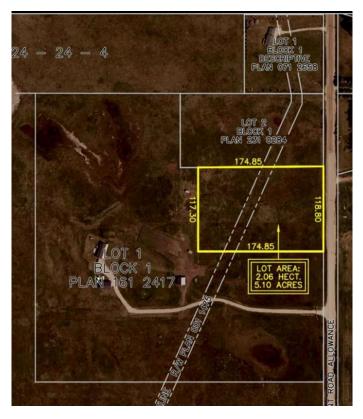

## \$295,000

0 Bedroom, 0.00 Bathroom, Land on 5.01 Acres

NONE, Rural Wheatland County, Alberta

Looking for a piece to call your own..... 5 acres of endless possibilities! Build a house, shop, the newest rage a Barndominium.... bring the animals, the kids the toys, the business! Opportunities are endless with this amazing property located just 5 min east of Strathmore just North of the County of Wheatland Shop. Wheatland County is amazing to work with for development. Bare land with utilities close. Strathmore is a full service community that offers school of choice for families, has a hospital, rec centre with walking track and a swimming pool- amazing access to number 1 highway and allquadrants of Calgary!

### **Essential Information**

| MLS® #    | A2202507         |
|-----------|------------------|
| Price     | \$295,000        |
| Bathrooms | 0.00             |
| Acres     | 5.01             |
| Туре      | Land             |
| Sub-Type  | Residential Land |
| Status    | Active           |
|           |                  |