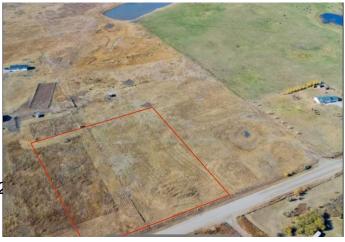

## \$295,000

0 Bedroom, 0.00 Bathroom, Land on 5.01 Acres

NONE, Rural Wheatland County, Alberta

Looking for a piece to call your own..... 5 acres of endless possibilities! Build a house, shop, the newest rage a Barndominium.... bring the animals, the kids the toys, the business! Opportunities are endless with this amazing property located just 5 min east of Strathmore just North of the County of Wheatland Shop. Wheatland County is amazing to work with for development. Bare land with utilities close. Strathmore is a full service community that offers school of choice for families, has a hospital, rec centre with walking track and a swimming pool- amazing access to number 1 highway and allquadrants of Calgary!